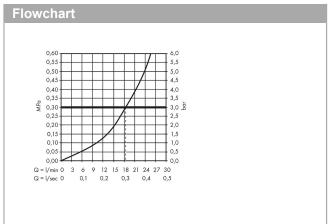

## product features

- consists of: cover, security plug
- · TÜV certified
- · suitable for standard and special bath tubs
- · wide flood jet
- · jet former can be adjusted by 30°
- · maximum flow rate at 3 bar: 19 l/min