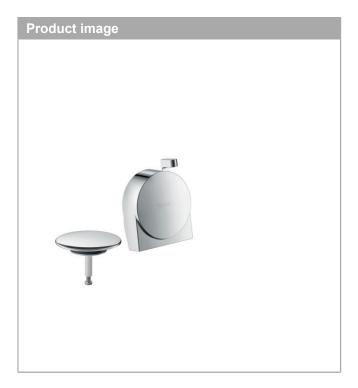

## **Exafill S**

Finish set bath filler, waste and overflow set
Finish: Brushed Nickel Article Number: 58117820

## product features

- consists of: cover, security plug
- · TÜV certified
- · suitable for standard and special bath tubs
- · wide flood jet
- · jet former can be adjusted by 30°
- · maximum flow rate at 3 bar: 19 l/min