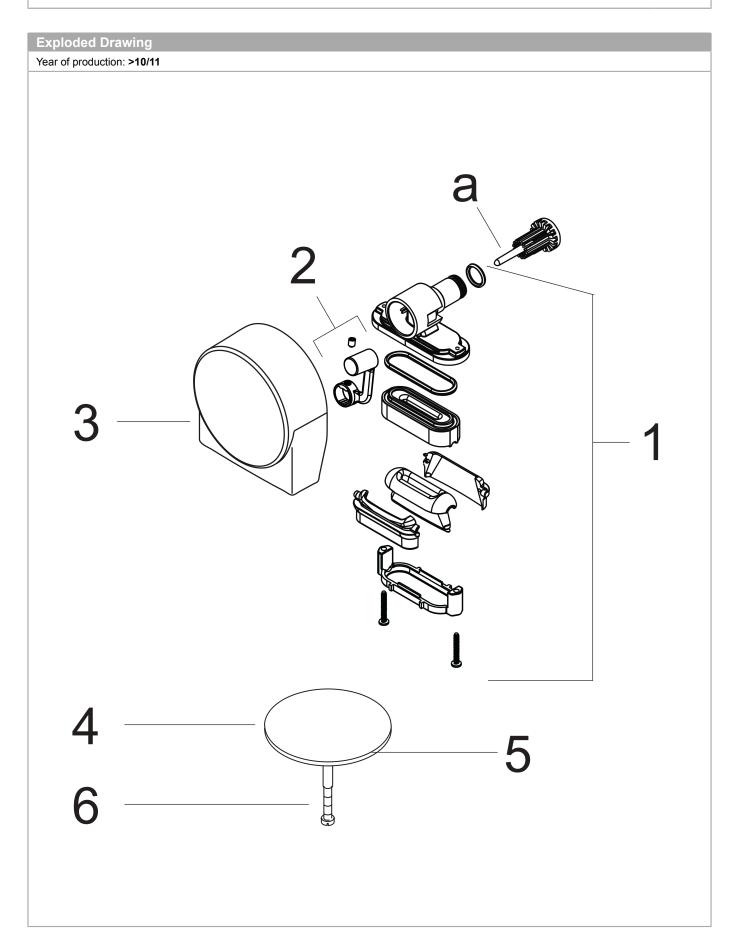

## **Exafill S**

Finish set bath filler, waste and overflow set
Finish: Brushed Nickel Article Number: 58117820

| Spare part list Year of production: >10/11 |                            |                |    |    |
|--------------------------------------------|----------------------------|----------------|----|----|
| Pos.                                       | Description                | Article Number | PC | PU |
| 1                                          | spout body                 | 97576000       | 11 | 1  |
| 2                                          | support                    | 95968820       | 7  | 1  |
| 3                                          | cover                      | 97575820       | 10 | 1  |
| 4                                          | plug                       | 96153820       | 12 | 1  |
| 5                                          | O-ring 36x3,5              | 98066000       | 1  | 1  |
| 6                                          | hexagon socket screw M5x25 | 97658000       | 3  | 1  |
| a                                          | laminator                  | 95742000       | 1  | 1  |