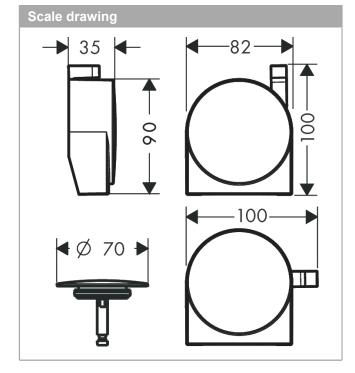

## **Exafill S**

Finish set bath filler, waste and overflow set
Finish: Brushed Nickel Article Number: 58117820

| Spare part list Year of production: >10/11 |                            |                |    |    |
|--------------------------------------------|----------------------------|----------------|----|----|
| Pos.                                       | Description                | Article Number | PC | PU |
| 1                                          | spout body                 | 97576000       | 11 | 1  |
| 2                                          | support                    | 95968820       | 7  | 1  |
| 3                                          | cover                      | 97575820       | 10 | 1  |
| 4                                          | plug                       | 96153820       | 12 | 1  |
| 5                                          | O-ring 36x3,5              | 98066000       | 1  | 1  |
| 6                                          | hexagon socket screw M5x25 | 97658000       | 3  | 1  |
| a                                          | laminator                  | 95742000       | 1  | 1  |