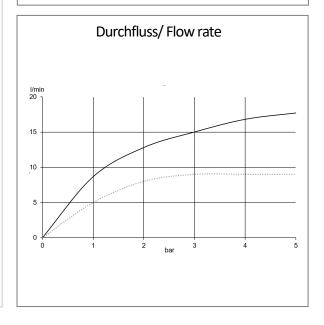

for wall mounting

hand shower 3 S

flow rate at 3 bar 15 l/min.

(with possibility of limiting to 9 I/ min.)

3 spray pattern

Body/Hair/Skin

with cleaning system

connection G½