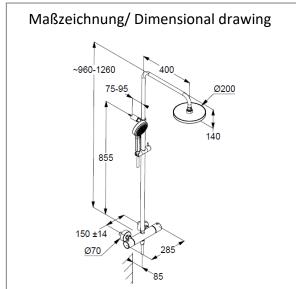

Typ: KLUDI sDIVE

thermostat dual shower system 3 S

Ref.: 6807905-00

thermostatic shower mixer

wall mounted

with ceramic shut-off valve 90°/90°

temperature handle with hot water safety at 38°C

shower outlet G1/2

protected against back flow

with integrated back flow preventer

S-unions G½ x G¾

with dirt-catcher sieve

with fixing material

height-adjustable hand shower holder

with horizontally and vertically adjustable pipe

for wall mounting

hand shower 3 S

flow rate at 3 bar 15 l/min.

(with possibility of limiting to 9 I/ min.)

3 spray pattern

Body/Hair/Skin

with cleaning system

connection G½

sieve seal

shower hose

plastic coated

with metal-effect

with conical nuts

anti twist

G½ x G½ x 1600mm

head shower 1 S 1 spray pattern with cleaning system connection G½ with ball joint Ø 250mm