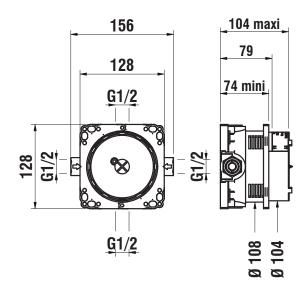

| L = 30 mm - order no. 3.7998.4.004.060.1     |
|                | Matches all Laufen decors sets, both mechanical      |                     |                                              |
|                | and thermostatic decor sets                          |                     |                                              |
|                | Suitable for all types of installation: mounting in, |                     |                                              |
|                | on or before wall                                    |                     |                                              |
|                | Practical fitting aids, to be ordered separately     |                     |                                              |

## TECHNICAL DRAWINGS