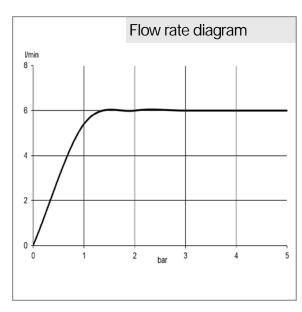

## Product description

single lever basin mixer DN 15 single hole mounted solid lever ceramic cartridge with hot water safety device PCA aerator M 24 x 1 flow rate 6 l/min at 3 bar flexible high pressure supply tubes 3/8 inch shank fixing

## Advertisement

single lever basin mixer, manufacturer KLUDI GmbH & Co. KG KLUDI ZENTA item no. 382570575

type: single lever basin mixer height 330 mm, DN 15 / PN 10, chrome plated brass, solid lever chrome plated metal, ceramic cartridge K-35 with hot water safety device, PCA aerator M 24 x 1, flow rate 6 l/min at 3 bar, flexible high pressure supply tubes 3/8 inch with DVGW / W270 approval, shank fixing