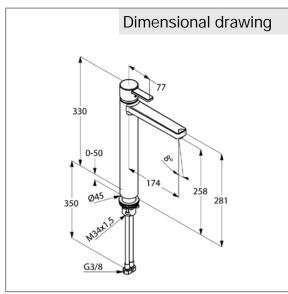

A single lever basin mixer DN 15

Ref.:

382570575

## Product description

single lever basin mixer DN 15 single hole mounted solid lever ceramic cartridge with hot water safety device PCA aerator M 24 x 1 flow rate 6 l/min at 3 bar flexible high pressure supply tubes 3/8 inch shank fixing

Finishes: 05 chrome



## Advertisement

single lever basin mixer, manufacturer KLUDI GmbH & Co. KG KLUDI ZENTA item no. 382570575

type: single lever basin mixer height 330 mm, DN 15 / PN 10, chrome plated brass, solid lever chrome plated metal, ceramic cartridge K-35 with hot water safety device, PCA aerator M 24 x 1, flow rate 6 l/min at 3 bar, flexible high pressure supply tubes 3/8 inch with DVGW / W270 approval, shank fixing

dimensions: height: 330 mm, nozzle height: 258 mm, projection: 174 mm