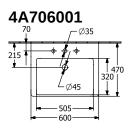

## PRODUCT INFORMATION

| Article title                          | Villeroy & Boch Subway 3.0<br>Washbasins, 600 x 470 x 165 mm,<br>White Alpin, with overflow |
|----------------------------------------|---------------------------------------------------------------------------------------------|
| Article number                         | 4A706001                                                                                    |
| Assembly / Assembly type               | wall-mounted                                                                                |
| Scope of delivery                      | 1 x vanity washbasin                                                                        |
| Depth in mm                            | 470                                                                                         |
| Width in mm                            | 600                                                                                         |
| Height in mm                           | 165                                                                                         |
| Interior depth                         | 120                                                                                         |
| Collection                             | Subway 3.0                                                                                  |
| Suitable for                           | 3-hole mixer, Matching<br>Villeroy&Boch furniture                                           |
| Material                               | TitanCeram                                                                                  |
| surface                                | glossy                                                                                      |
| Colour name                            | White Alpin                                                                                 |
| With overflow                          | Yes                                                                                         |
| Shape                                  | Rectangle                                                                                   |
| Colour designation                     | White Alpin                                                                                 |
| Antibacterial surface (with AntiBac)   | No                                                                                          |
| Easy surface cleaning<br>(CeramicPlus) | No                                                                                          |
| Number of tap holes punched through    | 1                                                                                           |
| Number of tap holes pre-drilled        | 2                                                                                           |
| Number of bowls                        | 1                                                                                           |

## TECHNICAL DRAWINGS