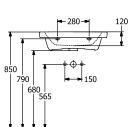

|
| Antibacterial surface (with AntiBac)   | No                                                                                          |
| Easy surface cleaning<br>(CeramicPlus) | No                                                                                          |
| Number of tap holes punched through    | 1                                                                                           |
| Number of tap holes pre-drilled        | 2                                                                                           |
| Number of bowls                        | 1                                                                                           |

## TECHNICAL DRAWINGS