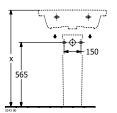

|
| Antibacterial surface (with AntiBac)   | No                                                                                          |
| Easy surface cleaning<br>(CeramicPlus) | No                                                                                          |
| Number of tap holes punched through    | 1                                                                                           |
| Number of tap holes pre-drilled        | 2                                                                                           |
| Number of bowls                        | 1                                                                                           |

## TECHNICAL DRAWINGS