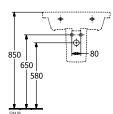

|
| Antibacterial surface (with AntiBac)   | No                                                                                          |
| Easy surface cleaning<br>(CeramicPlus) | No                                                                                          |
| Number of tap holes punched through    | 1                                                                                           |
| Number of tap holes pre-drilled        | 2                                                                                           |
| Number of bowls                        | 1                                                                                           |

## TECHNICAL DRAWINGS