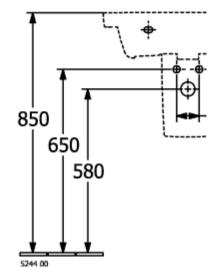

in                                                                                 |
| Antibacterial surface (with AntiBac)   | No                                                                                          |
| Easy surface cleaning<br>(CeramicPlus) | No                                                                                          |
| Number of tap holes punched through    | 1                                                                                           |
| Number of tap holes pre-drilled        | 2                                                                                           |
| Number of bowls                        | 1                                                                                           |

## TECHNICAL DRAWINGS