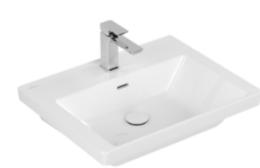

## PRODUCT INFORMATION

| Article title                          | Villeroy & Boch Subway 3.0<br>Washbasins, 600 x 470 x 165 mm,<br>White Alpin, with overflow |
|----------------------------------------|---------------------------------------------------------------------------------------------|
| Article number                         | 4A706001                                                                                    |
| Assembly / Assembly type               | wall-mounted                                                                                |
| Scope of delivery                      | 1 x vanity washbasin                                                                        |
| Depth in mm                            | 470                                                                                         |
| Width in mm                            | 600                                                                                         |
| Height in mm                           | 165                                                                                         |
| Interior depth                         | 120                                                                                         |
| Collection                             | Subway 3.0                                                                                  |
| Suitable for                           | 3-hole mixer, Matching<br>Villeroy&Boch furniture                                           |
| Material                               | TitanCeram                                                                                  |
| surface                                | glossy                                                                                      |
| Colour name                            | White Alpin                                                                                 |
| With overflow                          | Yes                                                                                         |
| Shape                                  | Rectangle                                                                                   |
| Colour designation                     | White Alpin                                                                                 |
| Antibacterial surface (with AntiBac)   | No                                                                                          |
| Easy surface cleaning<br>(CeramicPlus) | No                                                                                          |
| Number of tap holes punched through    | 1                                                                                           |
| Number of tap holes pre-drilled        | 2                                                                                           |
| Number of bowls                        | 1                                                                                           |