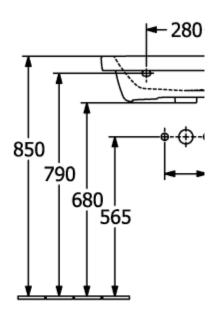

Alpin                                                                                 |
| Antibacterial surface (with AntiBac)   | No                                                                                          |
| Easy surface cleaning<br>(CeramicPlus) | No                                                                                          |
| Number of tap holes punched through    | 1                                                                                           |
| Number of tap holes pre-drilled        | 2                                                                                           |
| Number of bowls                        | 1                                                                                           |

## TECHNICAL DRAWINGS