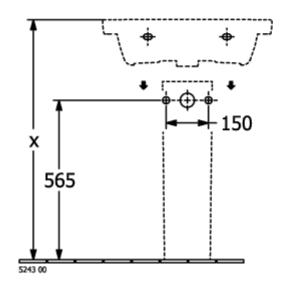

lpin                                                                                 |
| Antibacterial surface (with AntiBac)   | No                                                                                          |
| Easy surface cleaning<br>(CeramicPlus) | No                                                                                          |
| Number of tap holes punched through    | 1                                                                                           |
| Number of tap holes pre-drilled        | 2                                                                                           |
| Number of bowls                        | 1                                                                                           |

## TECHNICAL DRAWINGS