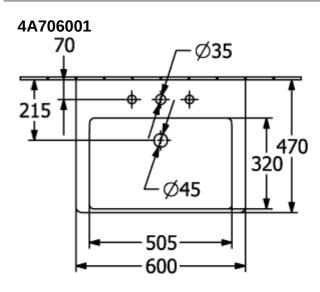

## PRODUCT INFORMATION

| Article title                          | Villeroy & Boch Subway 3.0<br>Washbasins, 600 x 470 x 165 mm,<br>White Alpin, with overflow |
|----------------------------------------|---------------------------------------------------------------------------------------------|
| Article number                         | 4A706001                                                                                    |
| Assembly / Assembly type               | wall-mounted                                                                                |
| Scope of delivery                      | 1 x vanity washbasin                                                                        |
| Depth in mm                            | 470                                                                                         |
| Width in mm                            | 600                                                                                         |
| Height in mm                           | 165                                                                                         |
| Interior depth                         | 120                                                                                         |
| Collection                             | Subway 3.0                                                                                  |
| Suitable for                           | 3-hole mixer, Matching<br>Villeroy&Boch furniture                                           |
| Material                               | TitanCeram                                                                                  |
| surface                                | glossy                                                                                      |
| Colour name                            | White Alpin                                                                                 |
| With overflow                          | Yes                                                                                         |
| Shape                                  | Rectangle                                                                                   |
| Colour designation                     | White Alpin                                                                                 |
| Antibacterial surface (with AntiBac)   | No                                                                                          |
| Easy surface cleaning<br>(CeramicPlus) | No                                                                                          |
| Number of tap holes punched through    | 1                                                                                           |
| Number of tap holes pre-drilled        | 2                                                                                           |
| Number of bowls                        | 1                                                                                           |

## TECHNICAL DRAWINGS