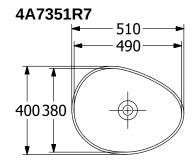

## TECHNICAL DRAWINGS

## PRODUCT INFORMATION

| Article title                        | Villeroy & Boch Antao Surface-<br>mounted washbasin, 510 x 400 x<br>146 mm, Pure Black CeramicPlus,<br>without overflow      |
|--------------------------------------|------------------------------------------------------------------------------------------------------------------------------|
| Article number                       | 4A7351R7                                                                                                                     |
| Assembly / Assembly type             | Surface-mounted                                                                                                              |
| Scope of delivery                    | 1 x surface-mounted washbasin , 1 x fastening set 1 x cut-out template 1 x non-closing outlet valve with ceramic valve cover |
| Depth in mm                          | 400                                                                                                                          |
| Width in mm                          | 510                                                                                                                          |
| Height in mm                         | 146                                                                                                                          |
| Interior depth                       | 115                                                                                                                          |
| Collection                           | Antao                                                                                                                        |
| Suitable for                         | Wall-mounted tap fittings, Matching<br>Villeroy&Boch furniture Tap fitting<br>with raised base                               |
| Material                             | TitanCeram                                                                                                                   |
| surface                              | matt                                                                                                                         |
| Colour name                          | Pure Black CeramicPlus                                                                                                       |
| With overflow                        | No                                                                                                                           |
| Shape                                | Asymmetric                                                                                                                   |
| Colour designation                   | Pure Black                                                                                                                   |
| Antibacterial surface (with AntiBac) | No                                                                                                                           |
| Easy surface cleaning (CeramicPlus)  | Yes                                                                                                                          |
| Underside of washbasin               | unpolished                                                                                                                   |
| Number of bowls                      | 1                                                                                                                            |