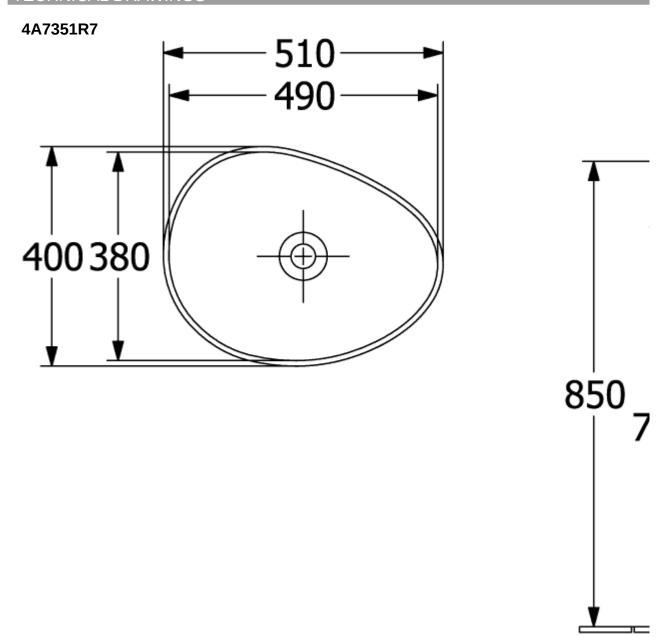

## TECHNICAL DRAWINGS

## PRODUCT INFORMATION

| Article title                        | Villeroy & Boch Antao Surface-<br>mounted washbasin, 510 x 400 x<br>146 mm, Pure Black CeramicPlus,<br>without overflow      |
|--------------------------------------|------------------------------------------------------------------------------------------------------------------------------|
| Article number                       | 4A7351R7                                                                                                                     |
| Assembly / Assembly type             | Surface-mounted                                                                                                              |
| Scope of delivery                    | 1 x surface-mounted washbasin , 1 x fastening set 1 x cut-out template 1 x non-closing outlet valve with ceramic valve cover |
| Depth in mm                          | 400                                                                                                                          |
| Width in mm                          | 510                                                                                                                          |
| Height in mm                         | 146                                                                                                                          |
| Interior depth                       | 115                                                                                                                          |
| Collection                           | Antao                                                                                                                        |
| Suitable for                         | Wall-mounted tap fittings, Matching<br>Villeroy&Boch furniture Tap fitting<br>with raised base                               |
| Material                             | TitanCeram                                                                                                                   |
| surface                              | matt                                                                                                                         |
| Colour name                          | Pure Black CeramicPlus                                                                                                       |
| With overflow                        | No                                                                                                                           |
| Shape                                | Asymmetric                                                                                                                   |
| Colour designation                   | Pure Black                                                                                                                   |
| Antibacterial surface (with AntiBac) | No                                                                                                                           |
| Easy surface cleaning (CeramicPlus)  | Yes                                                                                                                          |
| Underside of washbasin               | unpolished                                                                                                                   |
| Number of bowls                      | 1                                                                                                                            |