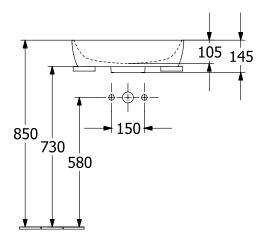

## TECHNICAL DRAWINGS

## PRODUCT INFORMATION

| Article title                        | Villeroy & Boch Antao Surface-<br>mounted washbasin, 510 x 400 x<br>146 mm, Pure Black CeramicPlus,<br>without overflow      |
|--------------------------------------|------------------------------------------------------------------------------------------------------------------------------|
| Article number                       | 4A7351R7                                                                                                                     |
| Assembly / Assembly type             | Surface-mounted                                                                                                              |
| Scope of delivery                    | 1 x surface-mounted washbasin , 1 x fastening set 1 x cut-out template 1 x non-closing outlet valve with ceramic valve cover |
| Depth in mm                          | 400                                                                                                                          |
| Width in mm                          | 510                                                                                                                          |
| Height in mm                         | 146                                                                                                                          |
| Interior depth                       | 115                                                                                                                          |
| Collection                           | Antao                                                                                                                        |
| Suitable for                         | Wall-mounted tap fittings, Matching<br>Villeroy&Boch furniture Tap fitting<br>with raised base                               |
| Material                             | TitanCeram                                                                                                                   |
| surface                              | matt                                                                                                                         |
| Colour name                          | Pure Black CeramicPlus                                                                                                       |
| With overflow                        | No                                                                                                                           |
| Shape                                | Asymmetric                                                                                                                   |
| Colour designation                   | Pure Black                                                                                                                   |
| Antibacterial surface (with AntiBac) | No                                                                                                                           |
| Easy surface cleaning (CeramicPlus)  | Yes                                                                                                                          |
| Underside of washbasin               | unpolished                                                                                                                   |
| Number of bowls                      | 1                                                                                                                            |