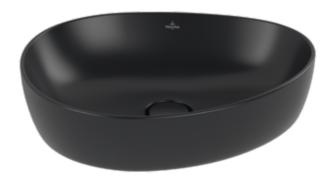

## PRODUCT INFORMATION

| Article title                        | Villeroy & Boch Antao Surface-<br>mounted washbasin, 510 x 400 x<br>146 mm, Pure Black CeramicPlus,<br>without overflow      |
|--------------------------------------|------------------------------------------------------------------------------------------------------------------------------|
| Article number                       | 4A7351R7                                                                                                                     |
| Assembly / Assembly type             | Surface-mounted                                                                                                              |
| Scope of delivery                    | 1 x surface-mounted washbasin , 1 x fastening set 1 x cut-out template 1 x non-closing outlet valve with ceramic valve cover |
| Depth in mm                          | 400                                                                                                                          |
| Width in mm                          | 510                                                                                                                          |
| Height in mm                         | 146                                                                                                                          |
| Interior depth                       | 115                                                                                                                          |
| Collection                           | Antao                                                                                                                        |
| Suitable for                         | Wall-mounted tap fittings, Matching<br>Villeroy&Boch furniture Tap fitting<br>with raised base                               |
| Material                             | TitanCeram                                                                                                                   |
| surface                              | matt                                                                                                                         |
| Colour name                          | Pure Black CeramicPlus                                                                                                       |
| With overflow                        | No                                                                                                                           |
| Shape                                | Asymmetric                                                                                                                   |
| Colour designation                   | Pure Black                                                                                                                   |
| Antibacterial surface (with AntiBac) | No                                                                                                                           |
| Easy surface cleaning (CeramicPlus)  | Yes                                                                                                                          |
| Underside of washbasin               | unpolished                                                                                                                   |
| Number of bowls                      | 1                                                                                                                            |