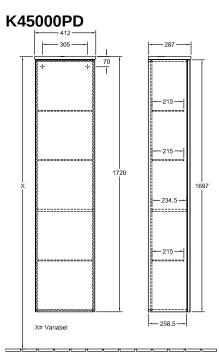

## TECHNICAL DRAWINGS

## K45000PD

| ŀ |  |
|---|--|

## PRODUCT INFORMATION

| Article title                     | Villeroy & Boch Antao Tall cabinet, 1<br>door, 414 x 1719 x 287 mm, Front<br>without structure, Black Matt<br>Lacquer / Black Matt Lacquer |
|-----------------------------------|--------------------------------------------------------------------------------------------------------------------------------------------|
| Article number                    | K45000PD                                                                                                                                   |
| Assembly / Assembly type          | wall-mounted                                                                                                                               |
| Type of opening                   | 1 door                                                                                                                                     |
| Door hinge                        | hinges on left                                                                                                                             |
| Equipment                         | 1 cover panel , 1 x door 1 x fixed shelf 3 x glass shelf                                                                                   |
| Scope of delivery                 | 1 x tall cabinet , 1 x fastening                                                                                                           |
| Position of shelf unit            | without                                                                                                                                    |
| Depth in mm                       | 287                                                                                                                                        |
| Width in mm                       | 414                                                                                                                                        |
| Height in mm                      | 1719                                                                                                                                       |
| Collection                        | Antao                                                                                                                                      |
| Function                          | with SoftClosing                                                                                                                           |
| Material front                    | MDF                                                                                                                                        |
| Material body                     | MDF                                                                                                                                        |
| Material cover panel              | MDF                                                                                                                                        |
| Surface textured                  | Front without structure                                                                                                                    |
| Shape                             | Angular                                                                                                                                    |
| Colour designation                | Black Matt Lacquer                                                                                                                         |
| Colour designation of cover panel | Black Matt Lacquer                                                                                                                         |
| With lighting                     | No                                                                                                                                         |
| Smart home compatible             | No                                                                                                                                         |