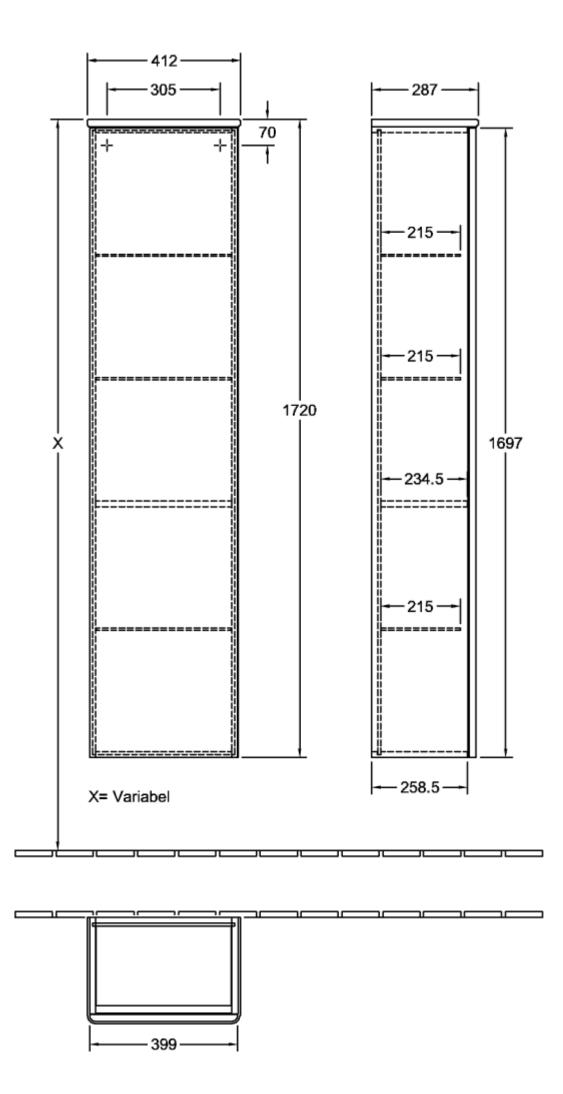

## TECHNICAL DRAWINGS

## K45000PD

| ŀ |  |
|---|--|

## PRODUCT INFORMATION

| Article title                     | Villeroy & Boch Antao Tall cabinet, 1<br>door, 414 x 1719 x 287 mm, Front<br>without structure, Black Matt<br>Lacquer / Black Matt Lacquer |
|-----------------------------------|--------------------------------------------------------------------------------------------------------------------------------------------|
| Article number                    | K45000PD                                                                                                                                   |
| Assembly / Assembly type          | wall-mounted                                                                                                                               |
| Type of opening                   | 1 door                                                                                                                                     |
| Door hinge                        | hinges on left                                                                                                                             |
| Equipment                         | 1 cover panel , 1 x door 1 x fixed shelf 3 x glass shelf                                                                                   |
| Scope of delivery                 | 1 x tall cabinet , 1 x fastening                                                                                                           |
| Position of shelf unit            | without                                                                                                                                    |
| Depth in mm                       | 287                                                                                                                                        |
| Width in mm                       | 414                                                                                                                                        |
| Height in mm                      | 1719                                                                                                                                       |
| Collection                        | Antao                                                                                                                                      |
| Function                          | with SoftClosing                                                                                                                           |
| Material front                    | MDF                                                                                                                                        |
| Material body                     | MDF                                                                                                                                        |
| Material cover panel              | MDF                                                                                                                                        |
| Surface textured                  | Front without structure                                                                                                                    |
| Shape                             | Angular                                                                                                                                    |
| Colour designation                | Black Matt Lacquer                                                                                                                         |
| Colour designation of cover panel | Black Matt Lacquer                                                                                                                         |
| With lighting                     | No                                                                                                                                         |
| Smart home compatible             | No                                                                                                                                         |