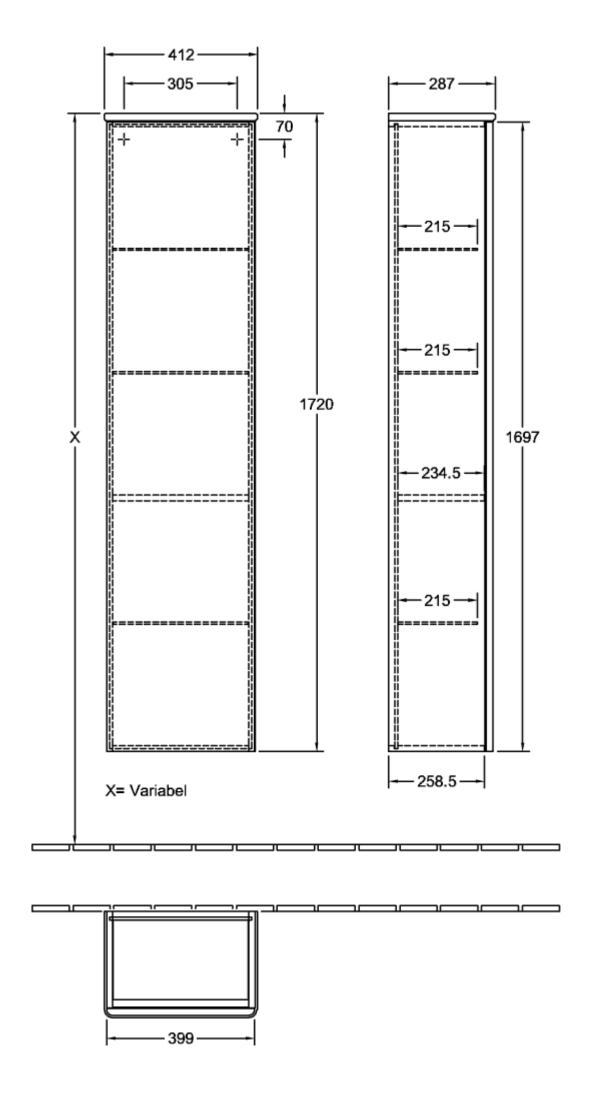

|
| Colour designation                | Black Matt Lacquer                                                                                                                         |
| Colour designation of cover panel | Black Matt Lacquer                                                                                                                         |
| With lighting                     | No                                                                                                                                         |
| Smart home compatible             | No                                                                                                                                         |

# TECHNICAL DRAWINGS

### K46000PD