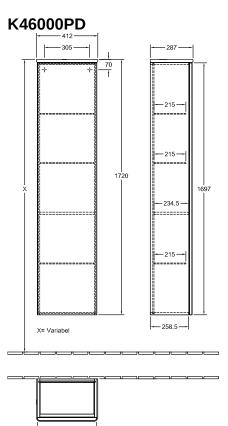

|
| Colour designation                | Black Matt Lacquer                                                                                                                         |
| Colour designation of cover panel | Black Matt Lacquer                                                                                                                         |
| With lighting                     | No                                                                                                                                         |
| Smart home compatible             | No                                                                                                                                         |

# TECHNICAL DRAWINGS

### K46000PD