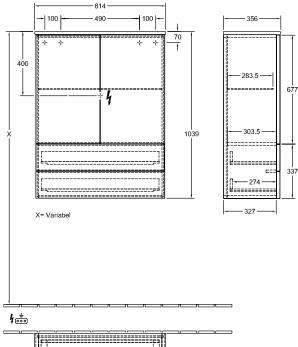

# TECHNICAL DRAWINGS

# L47000PD

#### PRODUCT INFORMATION

| Article title                     | Villeroy & Boch Antao Highboard,<br>with lighting, 2 doors, 814 x 1039 x<br>356 mm, Front without structure,<br>Black Matt Lacquer / Black Matt<br>Lacquer |
|-----------------------------------|------------------------------------------------------------------------------------------------------------------------------------------------------------|
| Article number                    | L47000PD                                                                                                                                                   |
| Assembly / Assembly type          | wall-mounted                                                                                                                                               |
| Type of opening                   | 2 doors                                                                                                                                                    |
| Equipment                         | 1 cover panel , 2 x drawers with<br>anti-slip base 2 x door 1 x fixed<br>shelf 1 x drawer lighting 1 x glass<br>shelf                                      |
| Scope of delivery                 | 1 x highboard , 1 x fastening                                                                                                                              |
| Position of shelf unit            | without                                                                                                                                                    |
| Depth in mm                       | 356                                                                                                                                                        |
| Width in mm                       | 814                                                                                                                                                        |
| Height in mm                      | 1039                                                                                                                                                       |
| Collection                        | Antao                                                                                                                                                      |
| Function                          | <ul><li>with SoftClosing</li><li>with lighting</li></ul>                                                                                                   |
| Material front                    | MDF                                                                                                                                                        |
| Material body                     | MDF                                                                                                                                                        |
| Material cover panel              | MDF                                                                                                                                                        |
| Surface textured                  | Front without structure                                                                                                                                    |
| Shape                             | Angular                                                                                                                                                    |
| Colour designation                | Black Matt Lacquer                                                                                                                                         |
| Colour designation of cover panel | Black Matt Lacquer                                                                                                                                         |
| With lighting                     | Yes                                                                                                                                                        |
| Smart home compatible             | No                                                                                                                                                         |