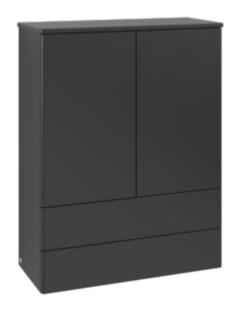

#### PRODUCT INFORMATION

| Article title                     | Villeroy & Boch Antao Highboard,<br>with lighting, 2 doors, 814 x 1039 x<br>356 mm, Front without structure,<br>Black Matt Lacquer / Black Matt<br>Lacquer |
|-----------------------------------|------------------------------------------------------------------------------------------------------------------------------------------------------------|
| Article number                    | L47000PD                                                                                                                                                   |
| Assembly / Assembly type          | wall-mounted                                                                                                                                               |
| Type of opening                   | 2 doors                                                                                                                                                    |
| Equipment                         | 1 cover panel , 2 x drawers with<br>anti-slip base 2 x door 1 x fixed<br>shelf 1 x drawer lighting 1 x glass<br>shelf                                      |
| Scope of delivery                 | 1 x highboard , 1 x fastening                                                                                                                              |
| Position of shelf unit            | without                                                                                                                                                    |
| Depth in mm                       | 356                                                                                                                                                        |
| Width in mm                       | 814                                                                                                                                                        |
| Height in mm                      | 1039                                                                                                                                                       |
| Collection                        | Antao                                                                                                                                                      |
| Function                          | <ul><li>with SoftClosing</li><li>with lighting</li></ul>                                                                                                   |
| Material front                    | MDF                                                                                                                                                        |
| Material body                     | MDF                                                                                                                                                        |
| Material cover panel              | MDF                                                                                                                                                        |
| Surface textured                  | Front without structure                                                                                                                                    |
| Shape                             | Angular                                                                                                                                                    |
| Colour designation                | Black Matt Lacquer                                                                                                                                         |
| Colour designation of cover panel | Black Matt Lacquer                                                                                                                                         |
| With lighting                     | Yes                                                                                                                                                        |
| Smart home compatible             | No                                                                                                                                                         |