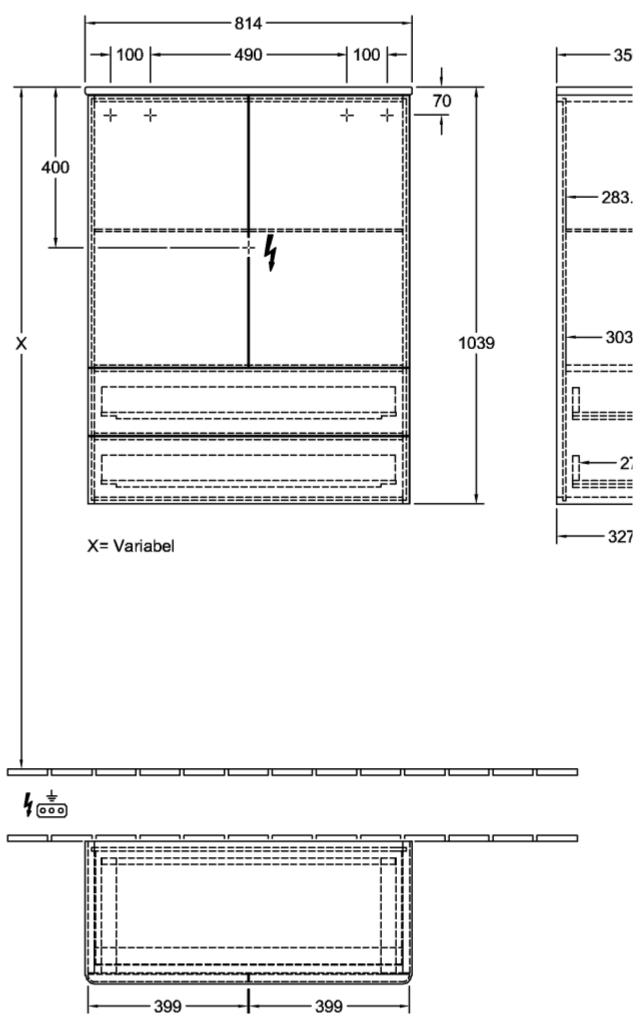

# TECHNICAL DRAWINGS

## L47000PD

#### PRODUCT INFORMATION

| Article title                     | Villeroy & Boch Antao Highboard,<br>with lighting, 2 doors, 814 x 1039 x<br>356 mm, Front without structure,<br>Black Matt Lacquer / Black Matt<br>Lacquer |
|-----------------------------------|------------------------------------------------------------------------------------------------------------------------------------------------------------|
| Article number                    | L47000PD                                                                                                                                                   |
| Assembly / Assembly type          | wall-mounted                                                                                                                                               |
| Type of opening                   | 2 doors                                                                                                                                                    |
| Equipment                         | 1 cover panel , 2 x drawers with<br>anti-slip base 2 x door 1 x fixed<br>shelf 1 x drawer lighting 1 x glass<br>shelf                                      |
| Scope of delivery                 | 1 x highboard , 1 x fastening                                                                                                                              |
| Position of shelf unit            | without                                                                                                                                                    |
| Depth in mm                       | 356                                                                                                                                                        |
| Width in mm                       | 814                                                                                                                                                        |
| Height in mm                      | 1039                                                                                                                                                       |
| Collection                        | Antao                                                                                                                                                      |
| Function                          | <ul><li>with SoftClosing</li><li>with lighting</li></ul>                                                                                                   |
| Material front                    | MDF                                                                                                                                                        |
| Material body                     | MDF                                                                                                                                                        |
| Material cover panel              | MDF                                                                                                                                                        |
| Surface textured                  | Front without structure                                                                                                                                    |
| Shape                             | Angular                                                                                                                                                    |
| Colour designation                | Black Matt Lacquer                                                                                                                                         |
| Colour designation of cover panel | Black Matt Lacquer                                                                                                                                         |
| With lighting                     | Yes                                                                                                                                                        |
| Smart home compatible             | No                                                                                                                                                         |