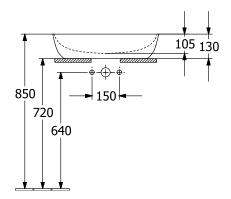

| French Linen                                                                                                  |
| Antibacterial surface (with AntiBac) | No                                                                                                            |
| Easy surface cleaning (CeramicPlus)  | No                                                                                                            |
| Underside of washbasin               | unpolished                                                                                                    |
| Number of bowls                      | 1                                                                                                             |

# TECHNICAL DRAWINGS

### 417258BCT7



### 417258BCT7