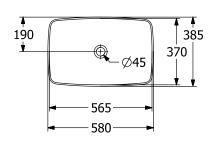

| French Linen                                                                                                  |
| Antibacterial surface (with AntiBac) | No                                                                                                            |
| Easy surface cleaning (CeramicPlus)  | No                                                                                                            |
| Underside of washbasin               | unpolished                                                                                                    |
| Number of bowls                      | 1                                                                                                             |

# TECHNICAL DRAWINGS

### 417258BCT7



### 417258BCT7