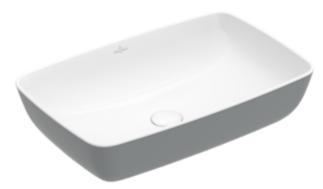

### PRODUCT INFORMATION

| Article title                        | Villeroy & Boch Artis Surface-<br>mounted washbasin, 580 x 385 x<br>130 mm, French Linen, without<br>overflow |
|--------------------------------------|---------------------------------------------------------------------------------------------------------------|
| Article number                       | 417258BCT7                                                                                                    |
| Assembly / Assembly type             | Surface-mounted                                                                                               |
| Scope of delivery                    | 1 x surface-mounted washbasin , 1 x fastening set                                                             |
| Depth in mm                          | 385                                                                                                           |
| Width in mm                          | 580                                                                                                           |
| Height in mm                         | 130                                                                                                           |
| Interior depth                       | 105                                                                                                           |
| Collection                           | Artis                                                                                                         |
| Tap fitting / Tap hole information   | Please note: unclosable outlet valve must be used with models without overflow                                |
| Suitable for                         | Wall-mounted tap fittings, Matching Villeroy&Boch furniture Tap fitting with raised base                      |
| Material                             | TitanCeram                                                                                                    |
| surface                              | glossy                                                                                                        |
| Colour name                          | French Linen                                                                                                  |
| With overflow                        | No                                                                                                            |
| Shape                                | Rectangle                                                                                                     |
| Colour designation                   | French Linen                                                                                                  |
| Antibacterial surface (with AntiBac) | No                                                                                                            |
| Easy surface cleaning (CeramicPlus)  | No                                                                                                            |
| Underside of washbasin               | unpolished                                                                                                    |
| Number of bowls                      | 1                                                                                                             |