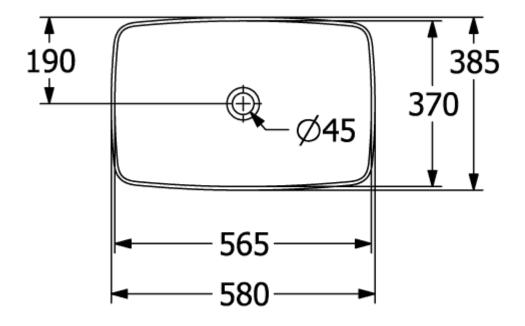

lour designation                   | French Linen                                                                                                  |
| Antibacterial surface (with AntiBac) | No                                                                                                            |
| Easy surface cleaning (CeramicPlus)  | No                                                                                                            |
| Underside of washbasin               | unpolished                                                                                                    |
| Number of bowls                      | 1                                                                                                             |

# TECHNICAL DRAWINGS

### 417258BCT7



### 417258BCT7