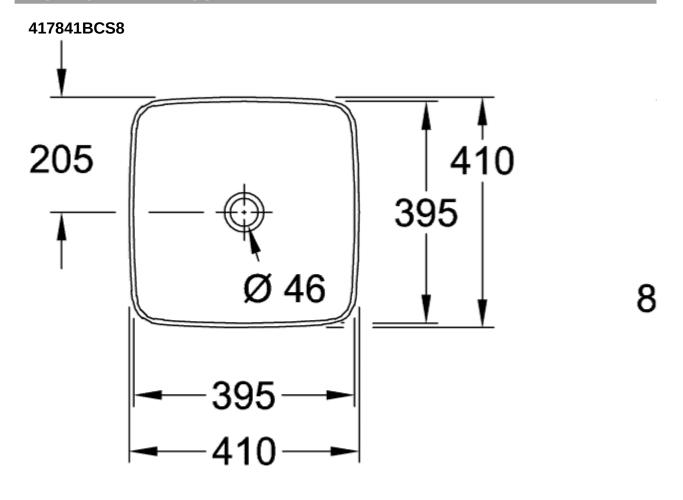

|
| Colour designation                   | Sage Green                                                                                                  |
| Antibacterial surface (with AntiBac) | No                                                                                                          |
| Easy surface cleaning (CeramicPlus)  | No                                                                                                          |
| Underside of washbasin               | unpolished                                                                                                  |
| Number of bowls                      | 1                                                                                                           |

## TECHNICAL DRAWINGS