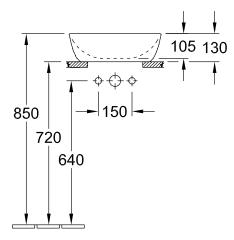

|
| Colour designation                   | Sage Green                                                                                                  |
| Antibacterial surface (with AntiBac) | No                                                                                                          |
| Easy surface cleaning (CeramicPlus)  | No                                                                                                          |
| Underside of washbasin               | unpolished                                                                                                  |
| Number of bowls                      | 1                                                                                                           |

## TECHNICAL DRAWINGS