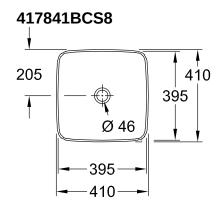

|
| Colour designation                   | Sage Green                                                                                                  |
| Antibacterial surface (with AntiBac) | No                                                                                                          |
| Easy surface cleaning (CeramicPlus)  | No                                                                                                          |
| Underside of washbasin               | unpolished                                                                                                  |
| Number of bowls                      | 1                                                                                                           |

## TECHNICAL DRAWINGS