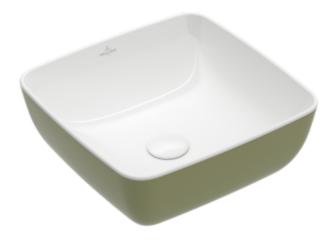

## PRODUCT INFORMATION

| Article title                        | Villeroy & Boch Artis Surface-<br>mounted washbasin, 410 x 410 x<br>130 mm, Sage Green, without<br>overflow |
|--------------------------------------|-------------------------------------------------------------------------------------------------------------|
| Article number                       | 417841BCS8                                                                                                  |
| Assembly / Assembly type             | Surface-mounted                                                                                             |
| Scope of delivery                    | 1 x surface-mounted washbasin , 1 x fastening set                                                           |
| Depth in mm                          | 410                                                                                                         |
| Width in mm                          | 410                                                                                                         |
| Height in mm                         | 130                                                                                                         |
| Interior depth                       | 105                                                                                                         |
| Collection                           | Artis                                                                                                       |
| Tap fitting / Tap hole information   | Please note: unclosable outlet valve must be used with models without overflow                              |
| Suitable for                         | Wall-mounted tap fittings, Matching Villeroy&Boch furniture Tap fitting with raised base                    |
| Material                             | TitanCeram                                                                                                  |
| surface                              | glossy                                                                                                      |
| Colour name                          | Sage Green                                                                                                  |
| With overflow                        | No                                                                                                          |
| Shape                                | Square                                                                                                      |
| Colour designation                   | Sage Green                                                                                                  |
| Antibacterial surface (with AntiBac) | No                                                                                                          |
| Easy surface cleaning (CeramicPlus)  | No                                                                                                          |
| Underside of washbasin               | unpolished                                                                                                  |
| Number of bowls                      | 1                                                                                                           |