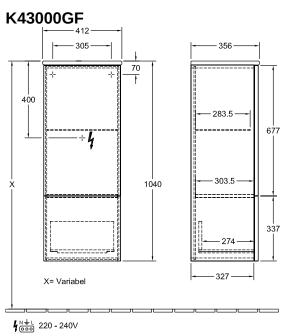

| Glossy White Lacquer                                                                                                                                        |
| Colour designation of cover panel | Glossy White Lacquer                                                                                                                                        |
| With lighting                     | No                                                                                                                                                          |
| Smart home compatible             | No                                                                                                                                                          |

# TECHNICAL DRAWINGS

## K43000GF





— 399 -