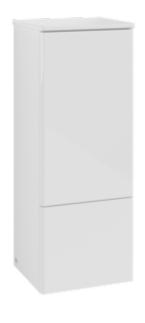

## PRODUCT INFORMATION

| Article title                     | Villeroy & Boch Antao Medium-<br>height cabinet, 1 door, 414 x 1039 x<br>356 mm, Front without structure,<br>Glossy White Lacquer / Glossy<br>White Lacquer |
|-----------------------------------|-------------------------------------------------------------------------------------------------------------------------------------------------------------|
| Article number                    | K43000GF                                                                                                                                                    |
| Assembly / Assembly type          | wall-mounted                                                                                                                                                |
| Type of opening                   | 1 door                                                                                                                                                      |
| Door hinge                        | hinges on left                                                                                                                                              |
| Equipment                         | 1 cover panel , 1 x drawer with anti-<br>slip base 1 x door 1 x fixed shelf 1 x<br>drawer lighting 1 x glass shelf                                          |
| Scope of delivery                 | 1 x medium-height cabinet , 1 x fastening                                                                                                                   |
| Position of shelf unit            | without                                                                                                                                                     |
| Depth in mm                       | 356                                                                                                                                                         |
| Width in mm                       | 414                                                                                                                                                         |
| Height in mm                      | 1039                                                                                                                                                        |
| Collection                        | Antao                                                                                                                                                       |
| Function                          | with SoftClosing                                                                                                                                            |
| Material front                    | MDF                                                                                                                                                         |
| Material body                     | MDF                                                                                                                                                         |
| Material cover panel              | MDF                                                                                                                                                         |
| Surface textured                  | Front without structure                                                                                                                                     |
| Shape                             | Angular                                                                                                                                                     |
| Colour designation                | Glossy White Lacquer                                                                                                                                        |
| Colour designation of cover panel | Glossy White Lacquer                                                                                                                                        |
| With lighting                     | No                                                                                                                                                          |
| Smart home compatible             | No                                                                                                                                                          |