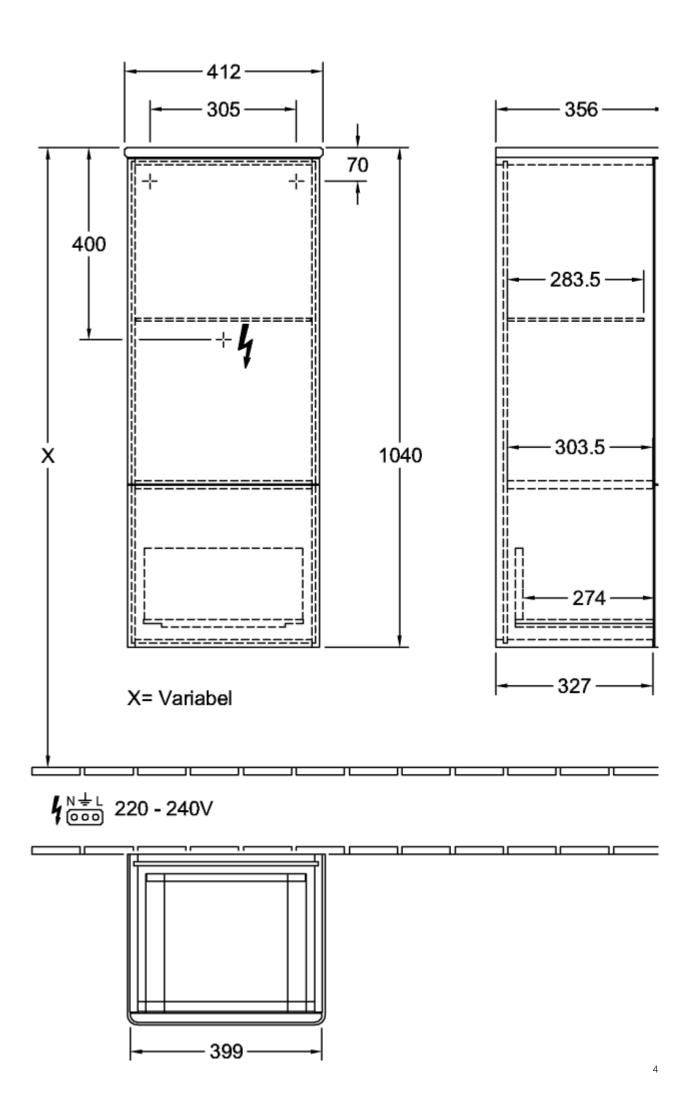

| Glossy White Lacquer                                                                                                                                        |
| Colour designation of cover panel | Glossy White Lacquer                                                                                                                                        |
| With lighting                     | No                                                                                                                                                          |
| Smart home compatible             | No                                                                                                                                                          |

# TECHNICAL DRAWINGS

## K43000GF





— 399 -