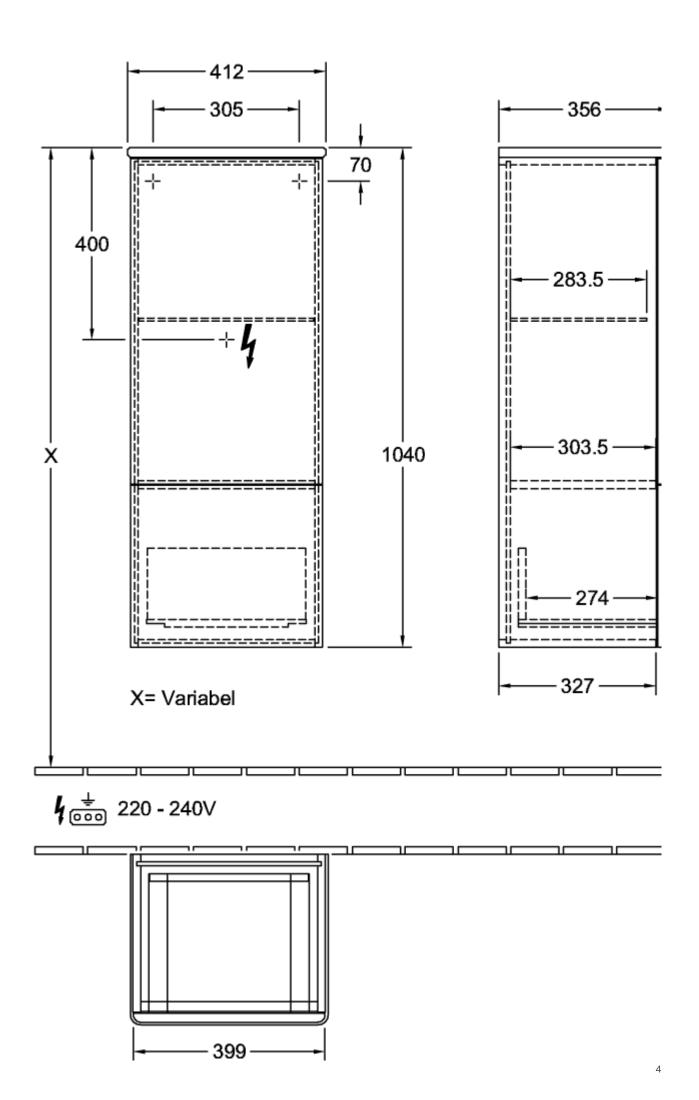

| Glossy White Lacquer                                                                                                                                        |
| Colour designation of cover panel | Glossy White Lacquer                                                                                                                                        |
| With lighting                     | No                                                                                                                                                          |
| Smart home compatible             | No                                                                                                                                                          |

# TECHNICAL DRAWINGS

## K44000GF