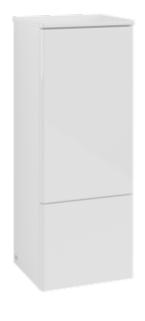

## PRODUCT INFORMATION

| Article title                     | Villeroy & Boch Antao Medium-<br>height cabinet, 1 door, 414 x 1039 x<br>356 mm, Front without structure,<br>Glossy White Lacquer / Glossy<br>White Lacquer |
|-----------------------------------|-------------------------------------------------------------------------------------------------------------------------------------------------------------|
| Article number                    | K44000GF                                                                                                                                                    |
| Assembly / Assembly type          | wall-mounted                                                                                                                                                |
| Type of opening                   | 1 door                                                                                                                                                      |
| Door hinge                        | hinges on right                                                                                                                                             |
| Equipment                         | 1 cover panel , 1 x drawer with anti-<br>slip base 1 x door 1 x fixed shelf 1 x<br>drawer lighting 1 x glass shelf                                          |
| Scope of delivery                 | 1 x medium-height cabinet , 1 x fastening                                                                                                                   |
| Position of shelf unit            | without                                                                                                                                                     |
| Depth in mm                       | 356                                                                                                                                                         |
| Width in mm                       | 414                                                                                                                                                         |
| Height in mm                      | 1039                                                                                                                                                        |
| Collection                        | Antao                                                                                                                                                       |
| Function                          | with SoftClosing                                                                                                                                            |
| Material front                    | MDF                                                                                                                                                         |
| Material body                     | MDF                                                                                                                                                         |
| Material cover panel              | MDF                                                                                                                                                         |
| Surface textured                  | Front without structure                                                                                                                                     |
| Shape                             | Angular                                                                                                                                                     |
| Colour designation                | Glossy White Lacquer                                                                                                                                        |
| Colour designation of cover panel | Glossy White Lacquer                                                                                                                                        |
| With lighting                     | No                                                                                                                                                          |
| Smart home compatible             | No                                                                                                                                                          |