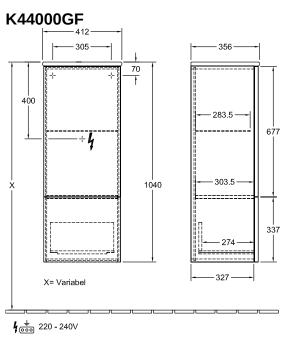

| Glossy White Lacquer                                                                                                                                        |
| Colour designation of cover panel | Glossy White Lacquer                                                                                                                                        |
| With lighting                     | No                                                                                                                                                          |
| Smart home compatible             | No                                                                                                                                                          |

# TECHNICAL DRAWINGS

## K44000GF