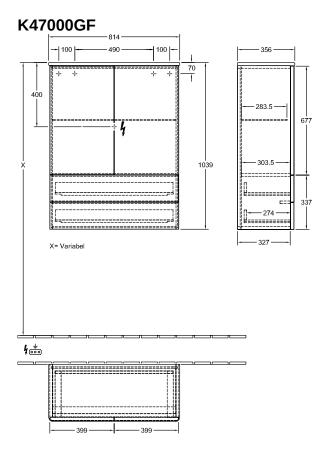

|
| Colour designation                | Glossy White Lacquer                                                                                                                         |
| Colour designation of cover panel | Glossy White Lacquer                                                                                                                         |
| With lighting                     | No                                                                                                                                           |
| Smart home compatible             | No                                                                                                                                           |

## TECHNICAL DRAWINGS

## K47000GF