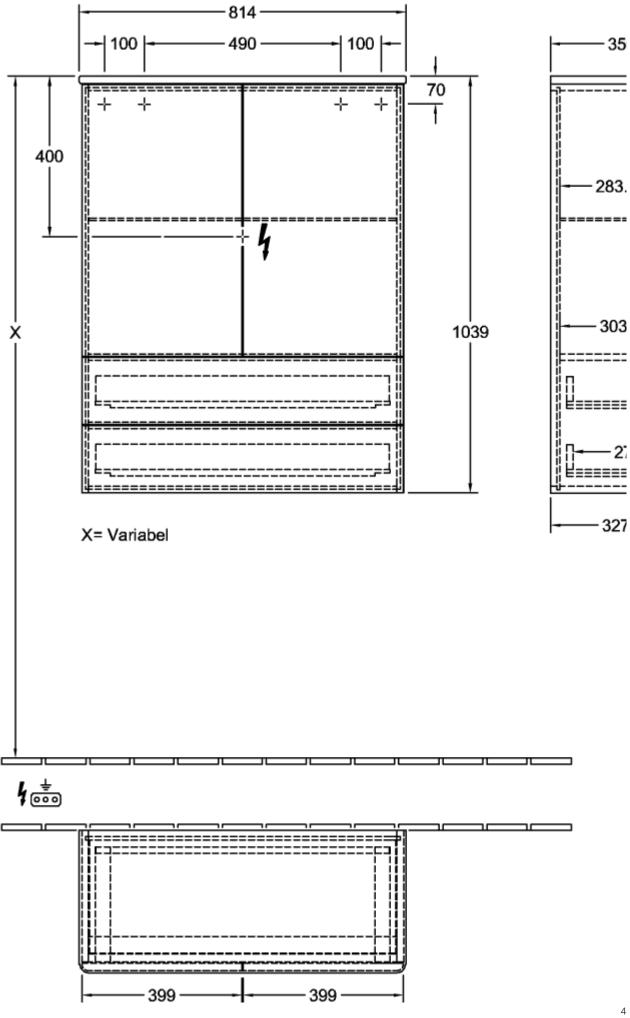

|
| Colour designation                | Glossy White Lacquer                                                                                                                         |
| Colour designation of cover panel | Glossy White Lacquer                                                                                                                         |
| With lighting                     | No                                                                                                                                           |
| Smart home compatible             | No                                                                                                                                           |

## TECHNICAL DRAWINGS

## K47000GF