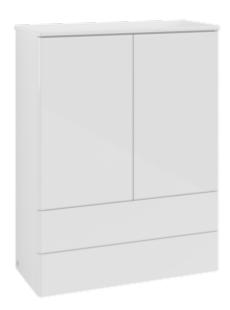

## ANTAO HIGHBOARD ANGULAR

## PRODUCT INFORMATION

| Article title                     | Villeroy & Boch Antao Highboard, 2<br>doors, 814 x 1039 x 356 mm, Front<br>without structure, Glossy White<br>Lacquer / Glossy White Lacquer |
|-----------------------------------|----------------------------------------------------------------------------------------------------------------------------------------------|
| Article number                    | K47000GF                                                                                                                                     |
| Assembly / Assembly type          | wall-mounted                                                                                                                                 |
| Type of opening                   | 2 doors                                                                                                                                      |
| Equipment                         | 1 cover panel , 2 x drawers with<br>anti-slip base 2 x door 1 x fixed<br>shelf 1 x drawer lighting 1 x glass<br>shelf                        |
| Scope of delivery                 | 1 x highboard , 1 x fastening                                                                                                                |
| Position of shelf unit            | without                                                                                                                                      |
| Depth in mm                       | 356                                                                                                                                          |
| Width in mm                       | 814                                                                                                                                          |
| Height in mm                      | 1039                                                                                                                                         |
| Collection                        | Antao                                                                                                                                        |
| Function                          | with SoftClosing                                                                                                                             |
| Material front                    | MDF                                                                                                                                          |
| Material body                     | MDF                                                                                                                                          |
| Material cover panel              | MDF                                                                                                                                          |
| Surface textured                  | Front without structure                                                                                                                      |
| Shape                             | Angular                                                                                                                                      |
| Colour designation                | Glossy White Lacquer                                                                                                                         |
| Colour designation of cover panel | Glossy White Lacquer                                                                                                                         |
| With lighting                     | No                                                                                                                                           |
| Smart home compatible             | No                                                                                                                                           |