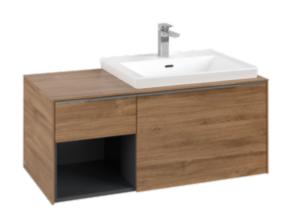

### 1. POSITION

| Article number           | C57100RH                                                                                                               |
|--------------------------|------------------------------------------------------------------------------------------------------------------------|
| Article title            | Villeroy & Boch Subway 3.0 Vanity<br>unit, 2 pull-out compartments, 1001 x<br>423 x 516 mm, Oak Kansas / Oak<br>Kansas |
| Product designation      | Vanity unit                                                                                                            |
| Collection               | Subway 3.0                                                                                                             |
| PROJECTS                 | DESIGN                                                                                                                 |
| Assembly / Assembly type | wall-mounted                                                                                                           |
| Type of opening          | 2 pull-out compartments                                                                                                |
| Equipment                | 2 x pull-out compartment with non-<br>slip mat , 2 x accessory dish (small)<br>1 x shelf unit on left                  |
| Scope of delivery        | 1 x vanity unit , 1 x fastening set                                                                                    |
| Position of washbasin    | washbasin on right                                                                                                     |
| Position of shelf unit   | left                                                                                                                   |
| Ordering information     | Please order specified washbasin separately. It is not always possible to cancel or alter orders!                      |
| Depth in mm              | 516                                                                                                                    |
| Width in mm              | 1001                                                                                                                   |
| Height in mm             | 423                                                                                                                    |
| Depth with handle mm     | 516                                                                                                                    |
| Depth without handle mm  | 500                                                                                                                    |
| Weight in kg             | 31,74                                                                                                                  |
| express delivery         | No                                                                                                                     |
| Suitable for             | selected vanity washbasins                                                                                             |
| Function                 | with SoftClosing                                                                                                       |
| Material front           | Chipboard                                                                                                              |
| Surface of front         | Direct coating                                                                                                         |
| Material body            | Chipboard                                                                                                              |
| Surface of body          | Direct coating                                                                                                         |
| Material cover panel     | Chipboard                                                                                                              |
| Other material           | Handle: aluminium                                                                                                      |
| Other surfaces           | Handle: glossy                                                                                                         |
| Type of handles          | Handle                                                                                                                 |
| EAN number               | 4062373839911                                                                                                          |