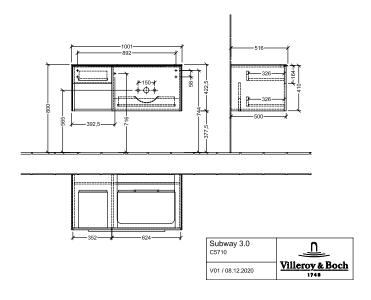

# TECHNICAL DRAWINGS

### C57100RH

### 1. POSITION

| Article number           | C57100RH                                                                                                               |
|--------------------------|------------------------------------------------------------------------------------------------------------------------|
| Article title            | Villeroy & Boch Subway 3.0 Vanity<br>unit, 2 pull-out compartments, 1001 x<br>423 x 516 mm, Oak Kansas / Oak<br>Kansas |
| Product designation      | Vanity unit                                                                                                            |
| Collection               | Subway 3.0                                                                                                             |
| PROJECTS                 | DESIGN                                                                                                                 |
| Assembly / Assembly type | wall-mounted                                                                                                           |
| Type of opening          | 2 pull-out compartments                                                                                                |
| Equipment                | 2 x pull-out compartment with non-<br>slip mat , 2 x accessory dish (small)<br>1 x shelf unit on left                  |
| Scope of delivery        | 1 x vanity unit , 1 x fastening set                                                                                    |
| Position of washbasin    | washbasin on right                                                                                                     |
| Position of shelf unit   | left                                                                                                                   |
| Ordering information     | Please order specified washbasin separately. It is not always possible to cancel or alter orders!                      |
| Depth in mm              | 516                                                                                                                    |
| Width in mm              | 1001                                                                                                                   |
| Height in mm             | 423                                                                                                                    |
| Depth with handle mm     | 516                                                                                                                    |
| Depth without handle mm  | 500                                                                                                                    |
| Weight in kg             | 31,74                                                                                                                  |
| express delivery         | No                                                                                                                     |
| Suitable for             | selected vanity washbasins                                                                                             |
| Function                 | with SoftClosing                                                                                                       |
| Material front           | Chipboard                                                                                                              |
| Surface of front         | Direct coating                                                                                                         |
| Material body            | Chipboard                                                                                                              |
| Surface of body          | Direct coating                                                                                                         |
| Material cover panel     | Chipboard                                                                                                              |
| Other material           | Handle: aluminium                                                                                                      |
| Other surfaces           | Handle: glossy                                                                                                         |
| Type of handles          | Handle                                                                                                                 |
| EAN number               | 4062373839911                                                                                                          |