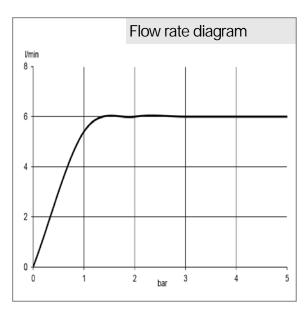

## Product description

single lever basin mixer DN 15
single hole mounted
solid lever
lateral actuation
ceramic cartridge with hot water safety device
PCA aerator M 24 x 1
flow rate 6 l/min at 3 bar
swivel spout (360°)
flexible high pressure supply tubes 3/8 inch
rapid installation set

## Advertisement

single lever basin mixer, manufacturer KLUDI GmbH & Co. KG KLUDI ZENTA item no. 420260575

type: single lever basin mixer, DN 15 / PN 10, with swivel spout  $(360^\circ)$ , chrome plated brass, solid lever chrome plated metal, with lateral actuation, ceramic cartridge K-36 with hot water safety device, PCA aerator M 24 x 1, flow rate 6 l/min at 3 bar, flexible high pressure supply tubes 3/8 inch with DVGW / W270 approval, rapid installation set dimensions: height: 244 mm, nozzle height: 220 mm, projection: 160 mm, lever projection: 84 mm