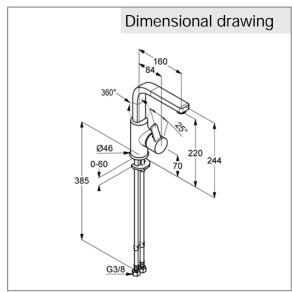

## Advertisement

single lever basin mixer, manufacturer KLUDI GmbH & Co. KG KLUDI ZENTA item no. 420260575

type: single lever basin mixer, DN 15 / PN 10, with swivel spout  $(360^\circ)$ , chrome plated brass, solid lever chrome plated metal, with lateral actuation, ceramic cartridge K-36 with hot water safety device, PCA aerator M 24 x 1, flow rate 6 l/min at 3 bar, flexible high pressure supply tubes 3/8 inch with DVGW / W270 approval, rapid installation set dimensions: height: 244 mm, nozzle height: 220 mm, projection: 160 mm, lever projection: 84 mm