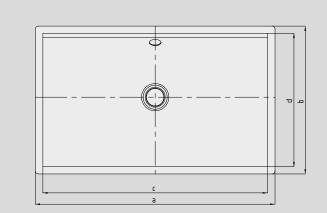

## Similar illustrations

| Model No.                                           |   | 3047  | 3048     |
|-----------------------------------------------------|---|-------|----------|
| External length                                     | а | 634   | 934 mm   |
| External width                                      | b | 391   | 391 mm   |
| Internal length                                     | С | 594   | 894 mm   |
| Internal width                                      | d | 352,5 | 352,5 mm |
| Distance basin surface to bottom edge of waste hole | i | 123   | 123 mm   |
| Distance rear edge to centre of waste hole          | j | 188   | 188 mm   |
| Weight of the enamelled washbasin in kg             |   | 7,2   | 10,0     |