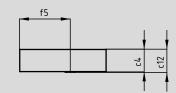

Similar illustration

| Model No.                                           |                       | 3168     |
|-----------------------------------------------------|-----------------------|----------|
| External length                                     | a <sub>1</sub>        | 1200 mm  |
| Internal length                                     | <b>a</b> <sub>5</sub> | 1160 mm  |
| External width                                      | b <sub>1</sub>        | 460 mm   |
| Internal width                                      | <b>b</b> <sub>5</sub> | 354 mm   |
| Height of rim                                       | $C_4$                 | 120 mm   |
| Distance basin surface to bottom edge of waste hole | C <sub>12</sub>       | 125 mm   |
| Distance outer edge to centre of waste hole         | f <sub>5</sub>        | 267,5 mm |
| Depth of tap deck                                   | I <sub>1</sub>        | 90,5 mm  |
| Distance tap holes to edge                          | I <sub>2</sub>        | 45 mm    |
| Distance of tap holes                               | I <sub>3</sub>        | 200 mm   |
| Diameter of centre tap hole                         | l <sub>9</sub>        | 35 mm    |
| Diameter of outside tap holes (3 tap holes only)    | I <sub>10</sub>       | 30 mm    |
| Weight of the enamelled washbasin in kg             |                       | 22,8     |