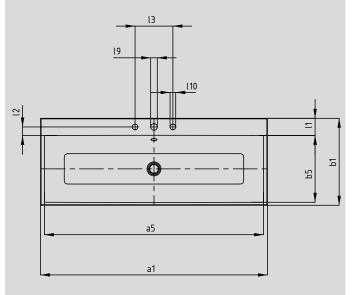

Similar illustration

| Model No.                                           |                       | 3168     |
|-----------------------------------------------------|-----------------------|----------|
| External length                                     | a <sub>1</sub>        | 1200 mm  |
| Internal length                                     | <b>a</b> <sub>5</sub> | 1160 mm  |
| External width                                      | b <sub>1</sub>        | 460 mm   |
| Internal width                                      | <b>b</b> <sub>5</sub> | 354 mm   |
| Height of rim                                       | $C_4$                 | 120 mm   |
| Distance basin surface to bottom edge of waste hole | C <sub>12</sub>       | 125 mm   |
| Distance outer edge to centre of waste hole         | f <sub>5</sub>        | 267,5 mm |
| Depth of tap deck                                   | I <sub>1</sub>        | 90,5 mm  |
| Distance tap holes to edge                          | I <sub>2</sub>        | 45 mm    |
| Distance of tap holes                               | I <sub>3</sub>        | 200 mm   |
| Diameter of centre tap hole                         | l <sub>9</sub>        | 35 mm    |
| Diameter of outside tap holes (3 tap holes only)    | I <sub>10</sub>       | 30 mm    |
| Weight of the enamelled washbasin in kg             |                       | 22,8     |