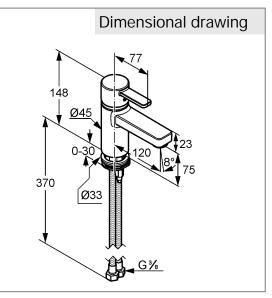

## Product description

single lever basin mixer DN 15 solid lever single hole mounted PCA aerator M 24 x 1 flow rate 6 l/min. at 3 bar ceramic cartridge with hot water safety device without pop up waste rapid installation set flexible high pressure supply tubes G 3/8 noise level I P-IX 18634/IA

## Advertisement

single lever basin mixer, manufacturer KLUDI GmbH & Co KG KLUDI ZENTA XL single lever basin mixer item no. 382620575, DN 15, chrome plated brass, ceramic cartridge with hot water safety device Ø 35 mm, solid lever, noise level DIN EN 4109 group I, report no. P- IX 18634/IA, type: single lever basin mixer DN 15, flow rate 6 I/ min. at 3 bar, PCA aerator M 24 X 1, flexible high pressure supply tubes 3/8 inch with DVGW / KIWA / WRAS / CSTB with metal body length 370 mm, nozzle projection 120 mm, nozzle height 75 mm, lever projection 77 mm, rapid installation set, overall length 148 mm, for pressure type water heater, for continuous line heater, PN 10,