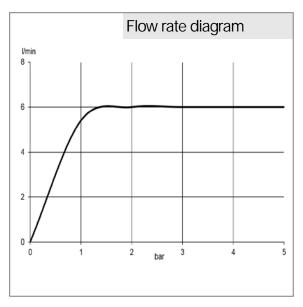

## Product description

single lever basin mixer DN 15 solid lever single hole mounted PCA aerator M 24 x 1 flow rate 6 l/min. at 3 bar ceramic cartridge with hot water safety device without pop up waste rapid installation set flexible high pressure supply tubes G 3/8 noise level I P-IX 18634/IA

## Advertisement

single lever basin mixer, manufacturer KLUDI GmbH & Co KG KLUDI ZENTA XL single lever basin mixer item no. 382620575, DN 15, chrome plated brass, ceramic cartridge with hot water safety device Ø 35 mm, solid lever, noise level DIN EN 4109 group I, report no. P- IX 18634/IA, type: single lever basin mixer DN 15, flow rate 6 I/ min. at 3 bar, PCA aerator M 24 X 1, flexible high pressure supply tubes 3/8 inch with DVGW / KIWA / WRAS / CSTB with metal body length 370 mm, nozzle projection 120 mm, nozzle height 75 mm, lever projection 77 mm, rapid installation set, overall length 148 mm, for pressure type water heater, for continuous line heater, PN 10,