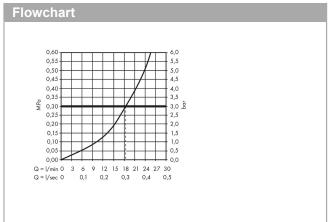

# product features

- consists of: cover, security plug
- · TÜV certified
- · suitable for standard and special bath tubs
- · wide flood jet
- · jet former can be adjusted by 30°
- · maximum flow rate at 3 bar: 19 l/min