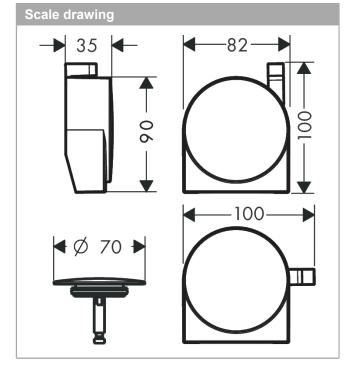

# product features

- consists of: cover, security plug
- · TÜV certified
- · suitable for standard and special bath tubs
- · wide flood jet
- · jet former can be adjusted by 30°
- · maximum flow rate at 3 bar: 19 l/min