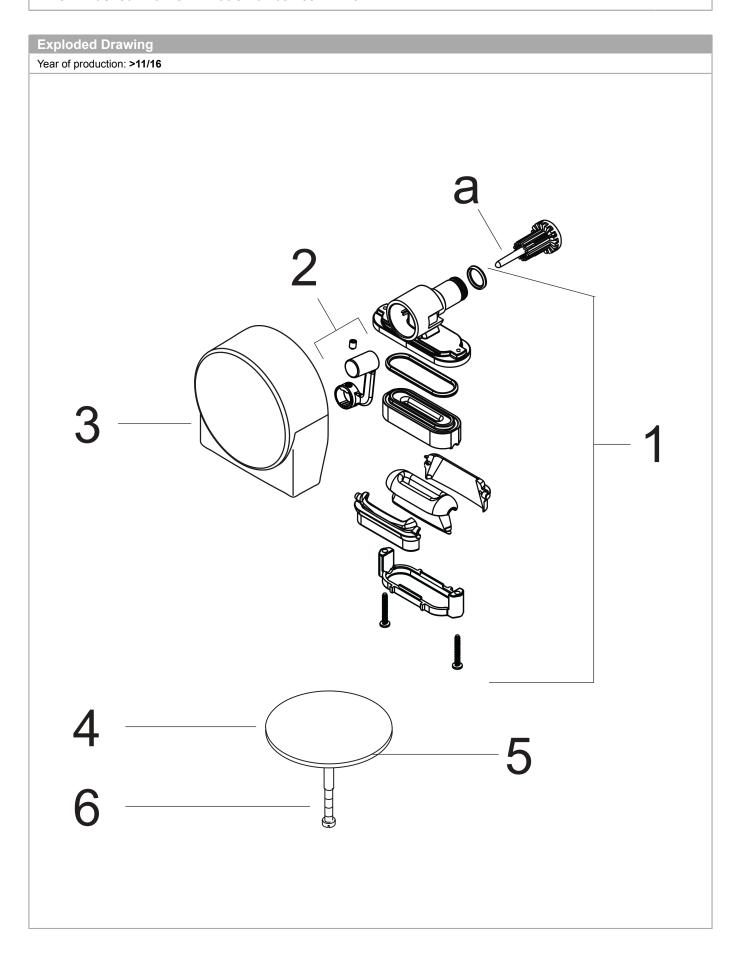

#### Spare part list Year of production: >11/16 Pos. **Description Article Number** PC ΡU 1 97576000 11 1 spout body 2 95968140 58 1 support 3 1 cover 97575140 58 4 1 plug 96153140 58 5 O-ring 36x3,5 1 98066000 1 hexagon socket screw M5x25 6 1 97658000 3 1 1 laminator 95742000 а