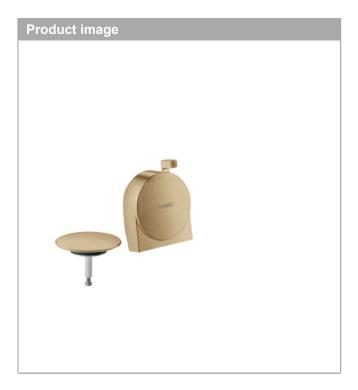

# product features

- consists of: cover, security plug
- · TÜV certified
- · suitable for standard and special bath tubs
- · wide flood jet
- · jet former can be adjusted by 30°
- · maximum flow rate at 3 bar: 19 l/min