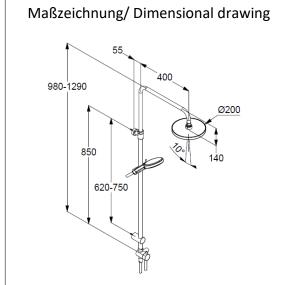

Typ: KLUDI xDIVE dual shower system Ref.: 6908005-00

with horizontally and vertically adjustable pipe

protected against back flow

height-adjustable hand shower holder

with fixing material for wall mounting

G½ x G½ x 1600mm

head shower

flow rate at 3 bar 15 l/min.

1 spray pattern

with cleaning system

connection G½

with ball joint

Ø 250mm sieve seal