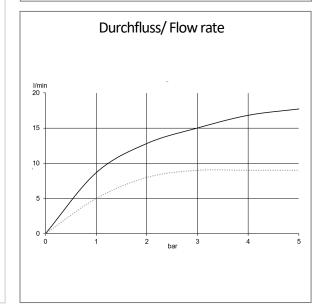

water supply with conneting hose

2-way ceramic diverter without shower mixer

hand shower 3 S

flow rate at 3 bar 15 l/min.

(with possibility of limiting to 9 l/ min.)

switch with button

3 spray pattern

Body/Hair/Skin

G½ x G½ x 1600mm

head shower

flow rate at 3 bar 15 l/min.

1 spray pattern

with cleaning system

connection G½

with ball joint

Ø 250mm sieve seal