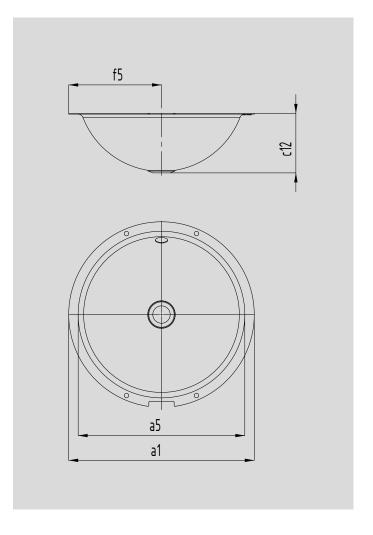

Similar illustrations

|                                                     |     | (NEW) | (NEW)    |
|-----------------------------------------------------|-----|-------|----------|
| Model No.                                           |     | 3183  | 3182     |
| External length                                     | a1  | 405   | 464,5 mm |
| Internal length                                     | a5  | 360   | 420 mm   |
| Distance basin surface to bottom edge of waste hole | c12 | 137   | 157 mm   |
| Distance outer edge to centre of waste hole         | f5  | 202,5 | 232,2 mm |
| Weight of the enamelled washbasin in kg             |     | 5.76  | 7.26     |