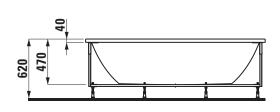

## Bathtub fitted version 23495.1

| Order no.             | 23495.1                                            | Weight              | Charge 000, 615 - 43,0 kg                      |
|-----------------------|----------------------------------------------------|---------------------|------------------------------------------------|
| Certified to          | EN 14516 (EN 198), EN 232, EN 12764                | 3                   | Charge 605, 635-695 – 62,0 kg                  |
| Dimensions            | 1900 x 900 mm                                      | Mounting acc. incl. | Charge 605, 635-695 – waste and overflow,      |
| Depth                 | 470 mm                                             |                     | chromed                                        |
| Use capacity          | 260 litre (total: 330 litre)                       | Mounting acc. excl. | Charge 000, 615 - waste and overflow, chromed  |
| Specification         | Bathtub made of sanitary acrylic of 4-5 mm         |                     | order no. 29511.0                              |
|                       | Fitted version, without panel                      |                     | Charge 000, 615 - combined water inlet and     |
|                       | With aluminium frame and standard wall fixing      |                     | overflow, chromed, order no. 29511.1           |
|                       | elements                                           |                     | Charge 605, 635-695 - combined water inlet and |
|                       | Charge 000 - without whirl system, without         |                     | overflow, chromed, order no. 29511.2           |
|                       | waste and overflow                                 |                     | Exclusive anchors and strip clamps             |
| Special specification | Bathtub without whirl system, with sensor control: |                     | order no. 29553.7                              |
|                       | Charge 615 - bathtub with LED light, without       |                     | Noise control band, order no. 29555.1          |
|                       | waste and overflow                                 | Colours             | 000 – White                                    |
|                       | Bathtub with whirl system, with sensor control:    |                     |                                                |
|                       | Charge 605 - Whirlpool with air massage            |                     |                                                |
|                       | Charge 635 - Whirlpool with hydro massage          |                     |                                                |
|                       | Charge 645 - Whirlpool with air and hydro          |                     |                                                |
|                       | massage                                            |                     |                                                |
|                       | Charge 675 - Whirlpool with air and hydro          |                     |                                                |
|                       | massage and LED light                              |                     |                                                |
|                       | Charge 695 - Whirlpool with air and hydro          |                     |                                                |
|                       | massage, disinfection system and LED light         |                     |                                                |

## TECHNICAL DRAWINGS / S 1:40