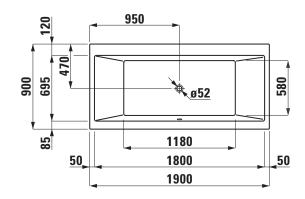

## Bathtub fitted version 23495.1

| Order no.             | 23495.1                                            | Weight              | Charge 000, 615 - 43,0 kg                      |
|-----------------------|----------------------------------------------------|---------------------|------------------------------------------------|
| Certified to          | EN 14516 (EN 198), EN 232, EN 12764                | 3                   | Charge 605, 635-695 – 62,0 kg                  |
| Dimensions            | 1900 x 900 mm                                      | Mounting acc. incl. | Charge 605, 635-695 – waste and overflow,      |
| Depth                 | 470 mm                                             |                     | chromed                                        |
| Use capacity          | 260 litre (total: 330 litre)                       | Mounting acc. excl. | Charge 000, 615 - waste and overflow, chromed  |
| Specification         | Bathtub made of sanitary acrylic of 4-5 mm         |                     | order no. 29511.0                              |
|                       | Fitted version, without panel                      |                     | Charge 000, 615 - combined water inlet and     |
|                       | With aluminium frame and standard wall fixing      |                     | overflow, chromed, order no. 29511.1           |
|                       | elements                                           |                     | Charge 605, 635-695 - combined water inlet and |
|                       | Charge 000 - without whirl system, without         |                     | overflow, chromed, order no. 29511.2           |
|                       | waste and overflow                                 |                     | Exclusive anchors and strip clamps             |
| Special specification | Bathtub without whirl system, with sensor control: |                     | order no. 29553.7                              |
|                       | Charge 615 - bathtub with LED light, without       |                     | Noise control band, order no. 29555.1          |
|                       | waste and overflow                                 | Colours             | 000 – White                                    |
|                       | Bathtub with whirl system, with sensor control:    |                     |                                                |
|                       | Charge 605 - Whirlpool with air massage            |                     |                                                |
|                       | Charge 635 - Whirlpool with hydro massage          |                     |                                                |
|                       | Charge 645 - Whirlpool with air and hydro          |                     |                                                |
|                       | massage                                            |                     |                                                |
|                       | Charge 675 - Whirlpool with air and hydro          |                     |                                                |
|                       | massage and LED light                              |                     |                                                |
|                       | Charge 695 - Whirlpool with air and hydro          |                     |                                                |
|                       | massage, disinfection system and LED light         |                     |                                                |

## TECHNICAL DRAWINGS / S 1:40