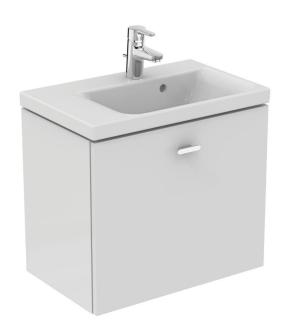

# **CONNECT SPACE**Wall mounted basin unit 59 cm, left hand

## Wall mounted basin unit 59 cm, left hand

Short projection drawer unit with depth 38 cm Wall mounted

2 drawers (1 external + 1 internal upper drawer) Divider solutions: boxes in different sizes included in the

Soft close system for both drawers

Recommended: Space saving siphon EE23033967 (please,

order separately) Including: Handle

internal upper drawer

For assembly with: Connect Space basin 60 cm (Left hand basin platform) E136501