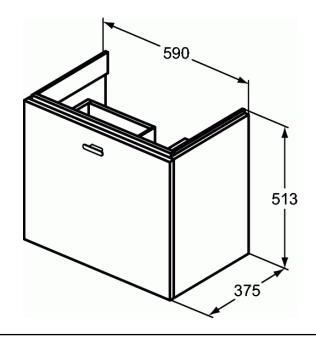

## Wall mounted basin unit 59 cm, left hand

Short projection drawer unit with depth 38 cm Wall mounted

2 drawers (1 external + 1 internal upper drawer) Divider solutions: boxes in different sizes included in the

Soft close system for both drawers

Recommended: Space saving siphon EE23033967 (please,

order separately) Including: Handle

internal upper drawer

For assembly with: Connect Space basin 60 cm (Left hand basin platform) E136501