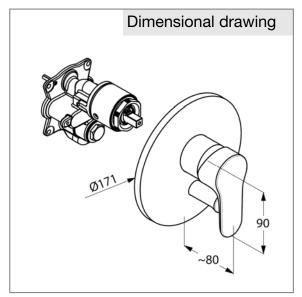

dimensions: diameter cover plate: 171 mm, lever projection: 90 mm, projection: 80 mm

Suitable for pre-installation set KLUDI FLEXX.BOXX DN 20 item no. 88011, not included.