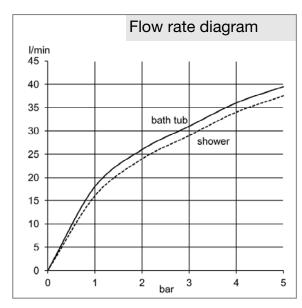

## Advertisement

concealed bath/shower mixer valve, manufacturer KLUDI GmbH & Co KG KLUDI OBJEKTA item no. 326500575

type: concealed bath and shower mixer trim set with functional unit, solid lever chrome plated metal, cover plate chrome plated plastic, ceramic cartridge K-41 with hot water safety device, flow rate to bath tub filler 31 l/min at 3 bar, flow rate to shower outlet 29 l/min at 3 bar, automatic diverter: shower to bath tub, functional unit made of dezincification resistant brass,