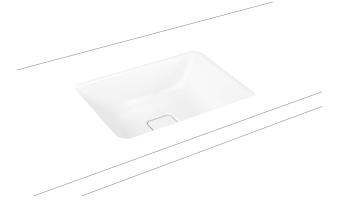

## CONO UNDERCOUNTER WASHBASIN

- washbasin with premium character exudes elegance and harmony
- optimally integrated enamelled waste accentuates the underlying geometry
  of the washbasin
- perfectly complements the CONO range

Similar illustration

| Model No.                                           |                       | 3078   |
|-----------------------------------------------------|-----------------------|--------|
| External length                                     | a <sub>1</sub>        | 470 mm |
| Internal length                                     | <b>a</b> <sub>5</sub> | 432 mm |
| External width                                      | b <sub>1</sub>        | 381 mm |
| Internal width                                      | b <sub>5</sub>        | 348 mm |
| Distance basin surface to bottom edge of waste hole | C <sub>12</sub>       | 112 mm |
| Distance outer edge to centre of waste hole         | f <sub>5</sub>        | 191 mm |
| Weight of the enamelled washbasin in kg             |                       | 4,5    |