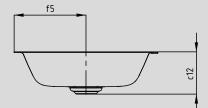

Similar illustration

| Model No.                                           |                       | 3078   |
|-----------------------------------------------------|-----------------------|--------|
| External length                                     | a <sub>1</sub>        | 470 mm |
| Internal length                                     | <b>a</b> <sub>5</sub> | 432 mm |
| External width                                      | b <sub>1</sub>        | 381 mm |
| Internal width                                      | b <sub>5</sub>        | 348 mm |
| Distance basin surface to bottom edge of waste hole | C <sub>12</sub>       | 112 mm |
| Distance outer edge to centre of waste hole         | f <sub>5</sub>        | 191 mm |
| Weight of the enamelled washbasin in kg             |                       | 4,5    |