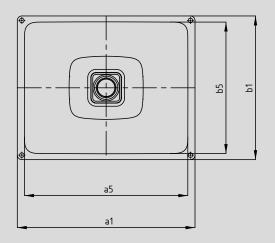

Similar illustration

| Model No.                                           |                       | 3078   |
|-----------------------------------------------------|-----------------------|--------|
| External length                                     | a <sub>1</sub>        | 470 mm |
| Internal length                                     | <b>a</b> <sub>5</sub> | 432 mm |
| External width                                      | b <sub>1</sub>        | 381 mm |
| Internal width                                      | b <sub>5</sub>        | 348 mm |
| Distance basin surface to bottom edge of waste hole | C <sub>12</sub>       | 112 mm |
| Distance outer edge to centre of waste hole         | f <sub>5</sub>        | 191 mm |
| Weight of the enamelled washbasin in kg             |                       | 4,5    |