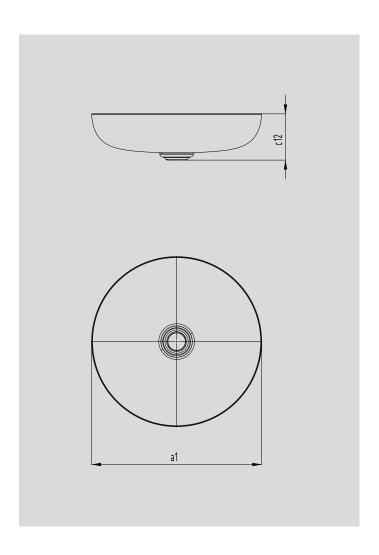

Similar illustrations

|                                                     |     | (NEW) | (NEW)   |
|-----------------------------------------------------|-----|-------|---------|
| Model No.                                           |     | 3181  | 3180    |
| External length                                     | a1  | 380   | 450 mm  |
| Distance basin surface to bottom edge of waste hole | c12 | 122   | 122 mm  |
| Weight of the enamelled washbasin in kg             |     | 5.57  | 7.37 mm |