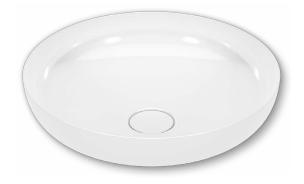

## MIENA WASHBOWL

- Premium products redefine the concept of sophisticated minimalism
- Iconic in bathroom design: ideal for combination with elegant fittings
- Versatile combination with bathtubs and shower surfaces designed for a "perfect match"
- made of KALDEWEI steel enamel –
  resilient and durable material matched perfectly to the design
- designed by Anke Salomon