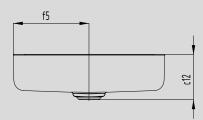

Similar illustrations

Model 3185

|                                                     |     | NEW  | NEW      |
|-----------------------------------------------------|-----|------|----------|
| Model No.                                           |     | 3184 | 3185     |
| External length                                     | a1  | 400  | 580 mm   |
| Internal length                                     | a5  | 392  | 572,5 mm |
| External width                                      | b1  | 400  | 380 mm   |
| Internal width                                      | b5  | 392  | 372,5 mm |
| Distance basin surface to bottom edge of waste hole | c12 | 119  | 119 mm   |
| Distance outer edge to centre of waste hole         | f5  | 200  | 190 mm   |
| Weight of the enamelled washbasin in kg             |     | 8,92 | 11,57    |