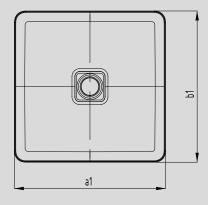

Similar illustrations

Model 3185

|                                                     |     | NEW  | NEW      |
|-----------------------------------------------------|-----|------|----------|
| Model No.                                           |     | 3184 | 3185     |
| External length                                     | a1  | 400  | 580 mm   |
| Internal length                                     | a5  | 392  | 572,5 mm |
| External width                                      | b1  | 400  | 380 mm   |
| Internal width                                      | b5  | 392  | 372,5 mm |
| Distance basin surface to bottom edge of waste hole | c12 | 119  | 119 mm   |
| Distance outer edge to centre of waste hole         | f5  | 200  | 190 mm   |
| Weight of the enamelled washbasin in kg             |     | 8,92 | 11,57    |