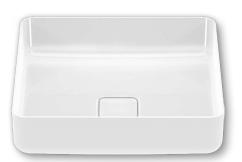

## MIENA WASHBOWL

- Premium products redefine the concept of sophisticated minimalism
- Versatile combination with bathtubs and shower surfaces designed for a "perfect match"
- Iconic in bathroom design: ideal for combination with elegant fittings
- made of KALDEWEI steel enamel -
- resilient and durable material matched perfectly to the design
- designed by Anke Salomon