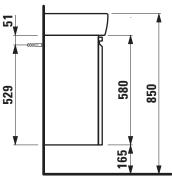

## **TECHNICAL DATA** 48301.1 / door hinge left Installation set for furniture, order no. 49120.6, Order no. Mounting acc. incl. 48301.2 / door hinge right 49114.0 Space saving siphon, order no. 89424.0 Dimensions (WxHxD) 380 x 580 x 310 mm Matching for Washbasin, order no. 81195.1 Mounting information The walls installed on must meet the require-Specification Body/Front - MDF board with PVC foil ments of the furniture in terms of weight and Integrated handle in the front the supplied fastening elements. If this cannot 1 glass shelf (adjustable) be guaranteed another method of installation Weight 14,0 kg needs to be chosen. For example with feet. Accessories excl. Feet (2 pieces), aluminium, order no. 48309.1 Colours 463 - White matt 464 - White glossy 423 – Wenge

## TECHNICAL DRAWINGS / S 1 : 20