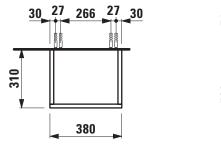

## **TECHNICAL DATA** 48301.1 / door hinge left Installation set for furniture, order no. 49120.6, Order no. Mounting acc. incl. 48301.2 / door hinge right 49114.0 Space saving siphon, order no. 89424.0 Dimensions (WxHxD) 380 x 580 x 310 mm Matching for Washbasin, order no. 81195.1 Mounting information The walls installed on must meet the require-Specification Body/Front - MDF board with PVC foil ments of the furniture in terms of weight and Integrated handle in the front the supplied fastening elements. If this cannot 1 glass shelf (adjustable) be guaranteed another method of installation Weight 14,0 kg needs to be chosen. For example with feet. Accessories excl. Feet (2 pieces), aluminium, order no. 48309.1 Colours 463 - White matt 464 - White glossy 423 – Wenge

## TECHNICAL DRAWINGS / S 1 : 20