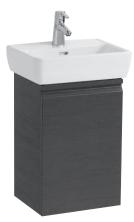

## Vanity unit 48301.1 48301.2

## **TECHNICAL DATA** 48301.1 / door hinge left Installation set for furniture, order no. 49120.6, Order no. Mounting acc. incl. 48301.2 / door hinge right 49114.0 Space saving siphon, order no. 89424.0 Dimensions (WxHxD) 380 x 580 x 310 mm Matching for Washbasin, order no. 81195.1 Mounting information The walls installed on must meet the require-Specification Body/Front - MDF board with PVC foil ments of the furniture in terms of weight and Integrated handle in the front the supplied fastening elements. If this cannot 1 glass shelf (adjustable) be guaranteed another method of installation Weight 14,0 kg needs to be chosen. For example with feet. Accessories excl. Feet (2 pieces), aluminium, order no. 48309.1 Colours 463 - White matt 464 - White glossy 423 – Wenge