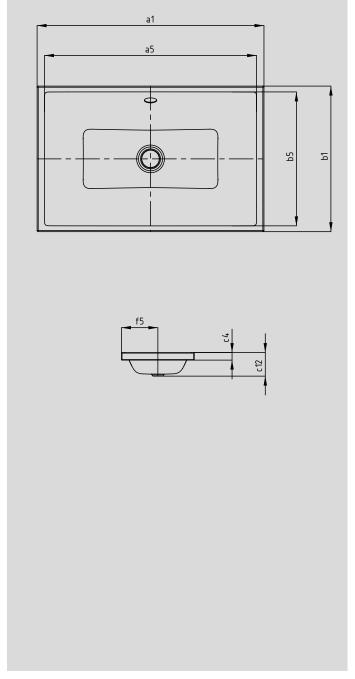

Similar illustration

| Model No.                                           |                            | 3173  | 3174     |
|-----------------------------------------------------|----------------------------|-------|----------|
| External length                                     | $a_{\scriptscriptstyle 1}$ | 600   | 900 mm   |
| Internal length                                     | $a_5$                      | 561   | 860 mm   |
| External width                                      | $b_i$                      | 385   | 385 mm   |
| Internal width                                      | b <sub>5</sub>             | 354   | 354 mm   |
| Height of rim                                       | $\mathbf{c}_4$             | 40    | 40 mm    |
| Distance basin surface to bottom edge of waste hole | C <sub>12</sub>            | 125   | 125 mm   |
| Distance outer edge to centre of waste hole         | f <sub>5</sub>             | 192,5 | 192,5 mm |
| Weight of the enamelled washbasin in kg             |                            | 8,0   | 11,5     |