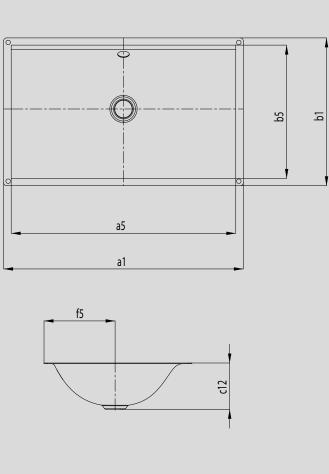

Similar illustrations

| Model No.                                           |     | 3047  | 3048     |
|-----------------------------------------------------|-----|-------|----------|
| External length                                     | a1  | 634   | 934 mm   |
| Internal length                                     | a5  | 594   | 894 mm   |
| External width                                      | b1  | 391   | 391 mm   |
| Internal width                                      | b5  | 352,5 | 352,5 mm |
| Distance basin surface to bottom edge of waste hole | c12 | 123   | 123 mm   |
| Distance outer edge to centre of waste hole         | f5  | 188   | 188 mm   |
| Weight of the enamelled washhasin in kg             |     | 7.2   | 10       |