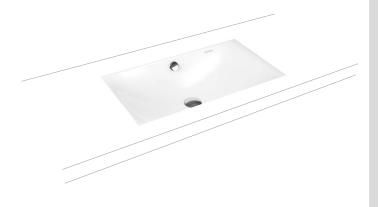

## SILENIO UNDERCOUNTER WASHBASIN

- fluid and sensually modern design all at once
- optimum comfort through generous dimensioning of the washbasin
- soft, organic interior shape
- geometry allows fittings with short spout leaving ample space for washing
- together with the SILENIO bath and SCONA shower surface, they form a perfect bathroom fitted out entirely with steel enamel
- designed by Anke Salomon