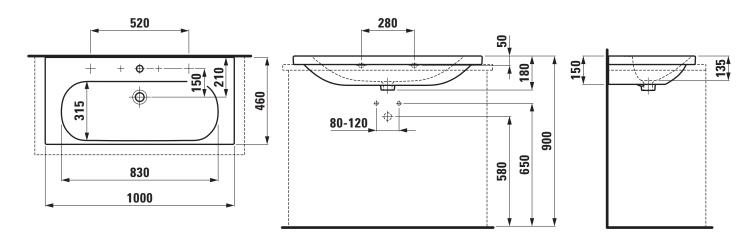

## Washbasin undersurface ground 81608.9

| TECHNICAL DA          | TA                                               |
|-----------------------|--------------------------------------------------|
| Order no.             | 81608.9                                          |
| Certified to          | EN 31                                            |
| Dimensions            | 1000 x 460 mm                                    |
| Inside dimensions     |                                                  |
| of the basin          | 830 x 315 mm                                     |
| Basin capacity        | 9.6 litre (up to bottom line of the overflow)    |
| Specification         | Always to be fixed to the wall.                  |
|                       | Charge 104 – 1 centre tap hole                   |
| Special specification | Charge 107 – 2 tap holes                         |
|                       | Charge 108 – 3 tap holes                         |
|                       | Charge 109 – without tap holes                   |
|                       | Charge 136 - 3 tap holes, distance 8 inches      |
|                       | Charge 142 - without tap hole, without overflow  |
|                       | and without open drain                           |
|                       | Charge 156 - 1 centre tap hole, without overflow |
|                       | and without open drain                           |
| Weight                | 24,9 kg                                          |

## TECHNICAL DRAWINGS / S 1 : 20