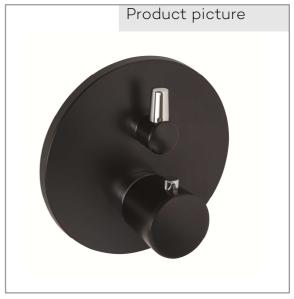

## Technical Data

KLUDI BALANCE concealed thermostatic bath-shower mixer trim set without pre-installation set PN 10

Ref.: 528308775

Finishes: 87 black matt finished / chrome

Product description
Manufacturer KLUDI GmbH & Co. KG
Typ: KLUDI BALANCE
concealed thermostatic bath-shower mixer
trim set without pre-installation set

Ref.: 528308775

concealed thermostatic bath-shower mixer trim set without pre-installation set pre installation set KLUDI FLEXX.BOXX Art. Nr. 88011 trim set with functional unit vertical wall mounted diverter as rotary ceramic valve temperature handle with hotwater safety at 38°C flow rate at 3 bar = 20 l/ min. with integrated back flow preventer