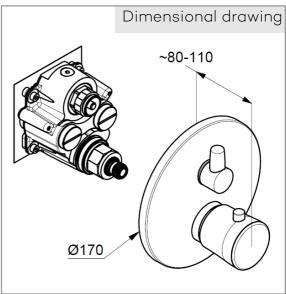

Ref.: 528308775

concealed thermostatic bath-shower mixer trim set without pre-installation set pre installation set KLUDI FLEXX.BOXX Art. Nr. 88011 trim set with functional unit vertical wall mounted diverter as rotary ceramic valve temperature handle with hotwater safety at 38°C flow rate at 3 bar = 20 l/ min. with integrated back flow preventer