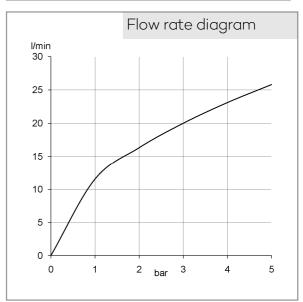

Ref.: 528308775

concealed thermostatic bath-shower mixer trim set without pre-installation set pre installation set KLUDI FLEXX.BOXX Art. Nr. 88011 trim set with functional unit vertical wall mounted diverter as rotary ceramic valve temperature handle with hotwater safety at 38°C flow rate at 3 bar = 20 l/ min. with integrated back flow preventer