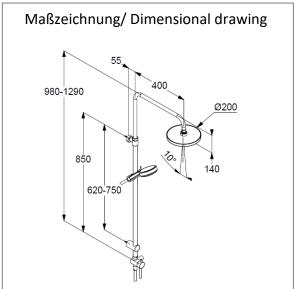

Typ: KLUDI sDIVE dual shower system Ref.: 6808005-00

with horizontally and vertically adjustable pipe

protected against back flow

height-adjustable hand shower holder

with fixing material for wall mounting