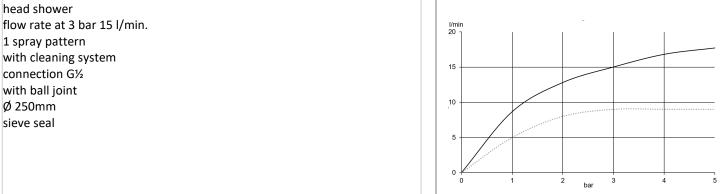

head shower

Ø 250mm

connection G½

sieve seal

shower hose

plastic coated

with metal-effect

with conical nuts

anti twist

G½ x G½ x 1600mm