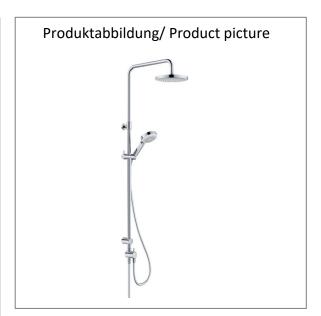

## Technische Daten/Technical Data

KLUDI sDIVE

dual shower system

DN 15

Ref.: 6808005-00

Finishes: 05 chrome

Product description

Manufacturer KLUDI GmbH & Co. KG

Typ: KLUDI sDIVE dual shower system Ref.: 6808005-00

with horizontally and vertically adjustable pipe

protected against back flow

height-adjustable hand shower holder

with fixing material for wall mounting