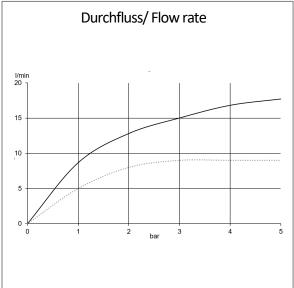

water supply with conneting hose

2-way ceramic diverter without shower mixer

hand shower 3 S

flow rate at 3 bar 15 l/min.

(with possibility of limiting to 9 l/ min.)

3 spray pattern Body/Hair/Skin with cleaning system