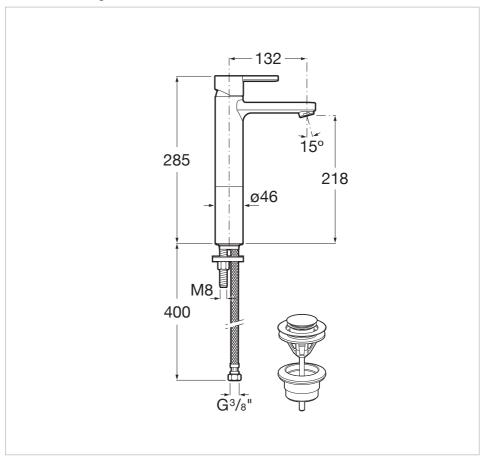

## Naia

## Ref. 5A3796C00



Character and sophistication join in this collection of faucets with a minimalist design, born out of a perfect combination of cylindrical and square geometric shapes.

## Smooth body high-neck basin mixer with click clack waste, Cold Start

Aerator type: Integrated aerator Application place: Basin Click-clack waste Cold water position in the center Faucet type: Single-lever Finish: Chrome Flexible supply hoses included Flow rate (l/min - 3 bar): 5 Handle position: Top High neck Installation type: Deck-mounted Type of cartridge: Ceramic Waste type: Click-clack waste Water and energy saving Water flow restrictor



## **Technical drawings**