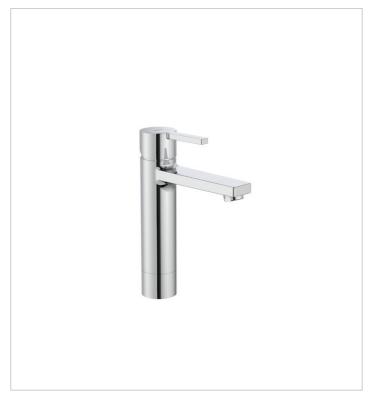

Naia Ref. 5A3D96C00

Character and sophistication join in this collection of faucets with a minimalist design, born out of a perfect combination of cylindrical and square geometric shapes.

## Smooth body basin mixer mezzo plus with click clack waste, Cold Start

Aerator type: Integrated aerator Application place: Basin

Click-clack waste

Cold water position in the center Faucet type: Single-lever

Finish: Chrome

Flexible supply hoses included

Flow rate (I/min - 3 bar): 5 Handle position: **Top** 

nstallation type: **Deck-mo**u

Installation type: Deck-mounted Type of cartridge: Ceramic Waste type: Waste not included Water and energy saving Water flow restrictor