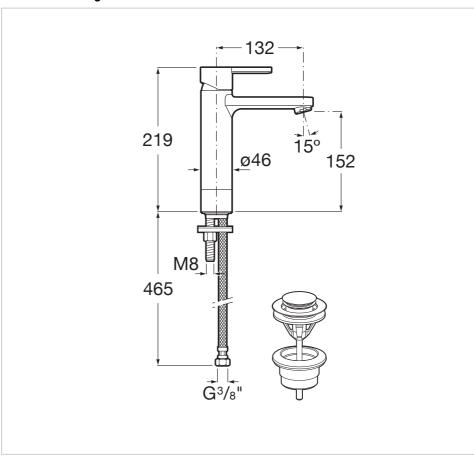

Naia Ref. 5A3D96C00



Character and sophistication join in this collection of faucets with a minimalist design, born out of a perfect combination of cylindrical and square geometric shapes.

## Smooth body basin mixer mezzo plus with click clack waste, Cold Start

Aerator type: Integrated aerator Application place: Basin

Click-clack waste

Cold water position in the center Faucet type: Single-lever

Finish: Chrome

Flexible supply hoses included

Flow rate (I/min - 3 bar): 5 Handle position: **Top** 

nstallation type: **Deck-mo**u

Installation type: Deck-mounted Type of cartridge: Ceramic Waste type: Waste not included Water and energy saving Water flow restrictor





## **Technical drawings**







Naia Ref. 5A3D96C00