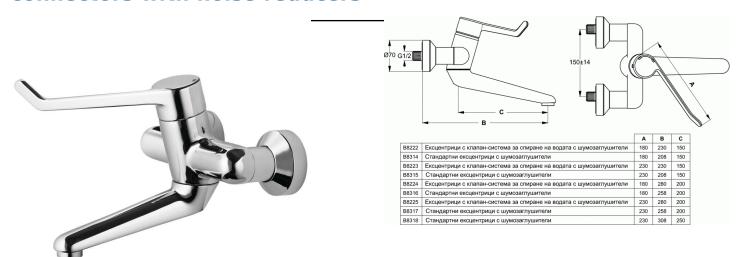

## Exposed sequential basin mixer with 230 mm lever and 150 mm spout, On-Off S-connectors with noise reducers Spout 150 mm

On-Off S-connectors with noise reducers

Handle with plastic red/ blue indicators
Aerator - Anti-vandal M24x1-A (big profile), Laminar stream
Cartridge Ø47 mm Cycle Valve with Hot Water Stop installed
Cartridge with Hot Water Stop - to endure torque of min 30 Nm
Spout fixation options for: middle position fixation; limited
rotation

### **VARIANTS**

Exposed sequential basin mixer with 180 mm lever and B8222 150 mm spout, with On-Off S-connectors with noise reducers

Exposed sequential basin mixer with 180 mm lever and B8314 150 mm spout, standard S-connectors with noise reducers

Exposed sequential basin mixer with 230 mm lever and B8315 150 mm spout, standard S-connectors with noise reducers