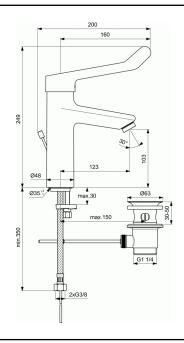

## One-hole Grande basin mixer with medical handle and pop-up waste

Brass cast body with inclined self-draining spout Medical Metal handle with red and blue colour indication printed on handle, 160 mm

Metal pop-up waste

Low-aerosol flow straightener in vandal proof housing Flow restrictor 8,4 l/min (inside cartridge)

PEX flexible hoses G 3/8"

FEX HEXIDIE HOSES G 3/0

38 mm cartridge HWTC

Easy fix system for installation

Noise Class 1