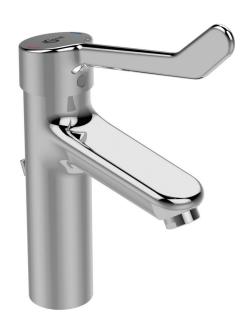

# One-hole Grande basin mixer with medical handle and pop-up waste

## One-hole Grande basin mixer with medical handle and pop-up waste

Brass cast body with inclined self-draining spout Medical Metal handle with red and blue colour indication printed on handle, 160 mm

Metal pop-up waste