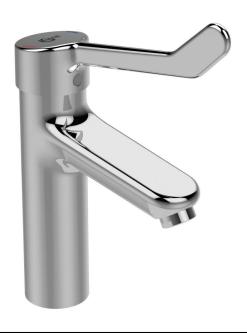

# One-hole Grande basin mixer with medical handle, without pop-up waste

## One-hole Grande basin mixer with medical handle, without pop-up waste

Brass cast body with inclined self-draining spout
Medical Metal handle with red and blue colour indication printed on handle, 160 mm
Low-aerosol flow straightener in vandal proof housing
Flow restrictor 8,4 l/min (inside cartridge)
PEX flexible hoses G 3/8"
38 mm cartridge HWTC
Easy fix system for installation
Noise Class 1
Comply with EN817
All materials used in contact with drinking water are in