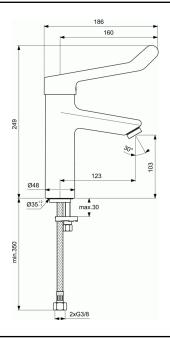

## One-hole Grande basin mixer with medical handle, without pop-up waste

Brass cast body with inclined self-draining spout
Medical Metal handle with red and blue colour indication printed on handle, 160 mm
Low-aerosol flow straightener in vandal proof housing
Flow restrictor 8,4 l/min (inside cartridge)
PEX flexible hoses G 3/8"
38 mm cartridge HWTC
Easy fix system for installation
Noise Class 1
Comply with EN817
All materials used in contact with drinking water are in

accordance with KTW, ACS and WRAS requirements