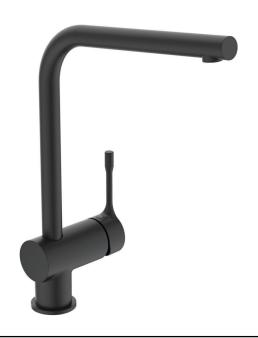

## **CERALOOK One-hole sink mixer BlueStart®**

## One-hole sink mixer BlueStart®

Brass body with L tubular spout

Metal handle with red and blue colour indication - printed on handle

Cold start indication in central position

Hidden aerator

38 mm cartridge FirmaFlow® with hot water limiter + Click technology

Flexible hoses PEX G3/8"

Easy-Fix system for installation with centering & sealing ring

Finish: Chrome

Packaging: picture box Comply with EN817

Silk Black finish (-XG) - available in July 2021