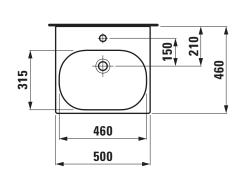

## Countertop basin 81008.1

| TECHNICAL DATA        |                                                  |
|-----------------------|--------------------------------------------------|
| Order no.             | 81008.1                                          |
| Certified to          | EN 31                                            |
| Dimensions            | 500 x 460 mm                                     |
| Inside dimensions     |                                                  |
| of the basin          | 460 x 315 mm                                     |
| Basin capacity        | 5.1 litre (up to bottom line of the overflow)    |
| Specification         | Charge 104 – 1 centre tap hole                   |
| Special specification | Charge 109 – without tap holes                   |
|                       | Charge 136 – 3 tap holes, distance 8 inches      |
|                       | Charge 142 – without tap hole, without overflow  |
|                       | and without open drain                           |
|                       | Charge 156 – 1 centre tap hole, without overflow |
|                       | and without open drain                           |
| Weight                | 13,1 kg                                          |
| Mounting acc. excl.   | Mounting set M10 x 140 mm,                       |
|                       | order no. 89988.2                                |
| Colours               | see colour table                                 |

## TECHNICAL DRAWINGS / S 1 : 20