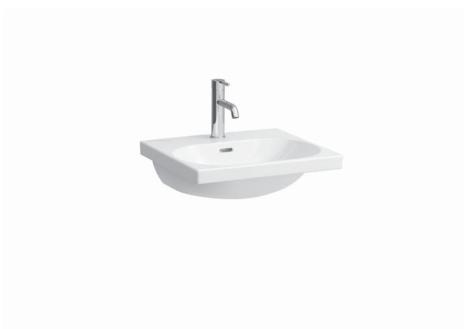

## Countertop basin 81008.1

| TECHNICAL DATA        |                                                  |
|-----------------------|--------------------------------------------------|
| Order no.             | 81008.1                                          |
| Certified to          | EN 31                                            |
| Dimensions            | 500 x 460 mm                                     |
| Inside dimensions     |                                                  |
| of the basin          | 460 x 315 mm                                     |
| Basin capacity        | 5.1 litre (up to bottom line of the overflow)    |
| Specification         | Charge 104 – 1 centre tap hole                   |
| Special specification | Charge 109 – without tap holes                   |
|                       | Charge 136 – 3 tap holes, distance 8 inches      |
|                       | Charge 142 – without tap hole, without overflow  |
|                       | and without open drain                           |
|                       | Charge 156 – 1 centre tap hole, without overflow |
|                       | and without open drain                           |
| Weight                | 13,1 kg                                          |
| Mounting acc. excl.   | Mounting set M10 x 140 mm,                       |
|                       | order no. 89988.2                                |
| Colours               | see colour table                                 |

## SPECIFICATION TEXT

Countertop basin Laufen-LUA, sanitary ceramic

EN 31

dimensions 500 x 460 mm

1 centre tap hole

Special feature: overflow channel glazed

Further options / accessories: Surface refinement LCC (only white), without tap holes, 3 tap holes distance 8 inches, without tap hole/over-flow and open drain, 1 tap hole/without overflow and open drain,