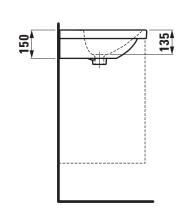

hout open drain                           |
| Weight                | 13,1 kg                                          |
| Mounting acc. excl.   | Mounting set M10 x 140 mm,                       |
|                       | order no. 89988.2                                |
| Colours               | see colour table                                 |

## SPECIFICATION TEXT

Countertop basin Laufen-LUA, sanitary ceramic

EN 31

dimensions 500 x 460 mm

1 centre tap hole

Special feature: overflow channel glazed

Further options / accessories: Surface refinement LCC (only white), without tap holes, 3 tap holes distance 8 inches, without tap hole/over-flow and open drain, 1 tap hole/without overflow and open drain,

bathtubs, furniture

Order no. 81008.1

## TECHNICAL DRAWINGS / S 1 : 20