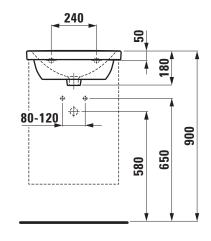

ithout open drain                           |
| Weight                | 13,1 kg                                          |
| Mounting acc. excl.   | Mounting set M10 x 140 mm,                       |
|                       | order no. 89988.2                                |
| Colours               | see colour table                                 |

## SPECIFICATION TEXT

Countertop basin Laufen-LUA, sanitary ceramic

EN 31

dimensions 500 x 460 mm

1 centre tap hole

Special feature: overflow channel glazed

Further options / accessories: Surface refinement LCC (only white), without tap holes, 3 tap holes distance 8 inches, without tap hole/over-flow and open drain, 1 tap hole/without overflow and open drain,

bathtubs, furniture

Order no. 81008.1

## TECHNICAL DRAWINGS / S 1 : 20