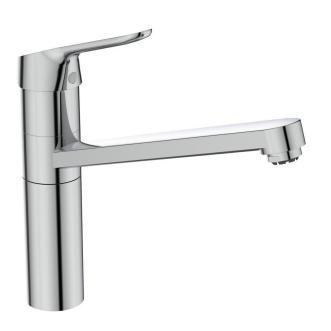

## CERAFLEX One-hole sink mixer BlueStart® ND

## One-hole sink mixer BlueStart® ND

Tubular high attached spout

For low pressure ND

With 3 pcs flexible hoses PEX G3/8" for low pressure application

Brass body with soldered high attached tubular spout Metal handle with red and blue colour indication - printed on handle

Cold water in central position BlueStart

Aerator Perlator M24x1

38 mm cartridge FirmaFlow  $\$  with hot water limiter + Click technology

Easy-Fix system for installation with centering & sealing ring Comply with EN817