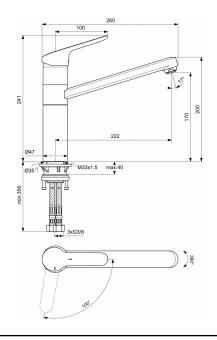

## One-hole sink mixer BlueStart® ND

Tubular high attached spout

For low pressure ND

With 3 pcs flexible hoses PEX G3/8" for low pressure application

Brass body with soldered high attached tubular spout Metal handle with red and blue colour indication - printed on handle

Cold water in central position BlueStart

Aerator Perlator M24x1

38 mm cartridge FirmaFlow  $\$  with hot water limiter + Click technology

Easy-Fix system for installation with centering & sealing ring Comply with EN817