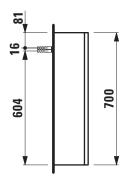

## Wall cabinet 403701

| TECHNICAL DA Order no. | 403701 / door hinge left                        | Weight               | 11,0 kg                                          |
|------------------------|-------------------------------------------------|----------------------|--------------------------------------------------|
|                        | <u> </u>                                        |                      | · •                                              |
| Dimensions (WxHxD)     | 353 x 700 x 184 mm                              | Mounting acc. incl.  | Installation set for furniture, order no. 492171 |
| Specification          | Body/Front – 19 mm MDF panels, lacquered or     | Mounting information | The walls installed on must meet the require-    |
|                        | PVC furniture foil (only 267 - Wild oak)        |                      | ments of the furniture in terms of weight and    |
|                        | back panel, top and bottom panel melamine       |                      | the supplied fastening elements. If this cannot  |
|                        | anthracite                                      |                      | be guaranteed another method of installation     |
|                        | White: Interior; front and side panels melamine |                      | needs to be chosen.                              |
|                        | white                                           | Colours Body/Front   | 260 - White matt                                 |
|                        | Traffic grey, Wild oak:                         |                      | 261 – White glossy                               |
|                        | Interior; front and side panels melamine        |                      | 266 - Traffic grey                               |
|                        | anthracite                                      |                      | 267 - Wild oak                                   |
|                        | Specialcolor, Multicolor:                       |                      | 990 - Specialcolor lacquered selection           |
|                        | Interior; front and side panels lacquered       |                      | 999 - Multicolor lacquered selection             |
|                        | integrated handle at the right side             |                      |                                                  |
|                        | 1 door (soft-close mechanism)                   |                      |                                                  |
|                        | 2 glass shelves (fixed)                         |                      |                                                  |

## TECHNICAL DRAWINGS / S 1 : 20