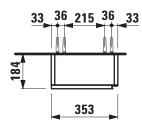

## Wall cabinet 403701

| TECHNICAL DA Order no. | 403701 / door hinge left                        | Weight               | 11,0 kg                                          |
|------------------------|-------------------------------------------------|----------------------|--------------------------------------------------|
|                        | <u> </u>                                        |                      | · •                                              |
| Dimensions (WxHxD)     | 353 x 700 x 184 mm                              | Mounting acc. incl.  | Installation set for furniture, order no. 492171 |
| Specification          | Body/Front – 19 mm MDF panels, lacquered or     | Mounting information | The walls installed on must meet the require-    |
|                        | PVC furniture foil (only 267 - Wild oak)        |                      | ments of the furniture in terms of weight and    |
|                        | back panel, top and bottom panel melamine       |                      | the supplied fastening elements. If this cannot  |
|                        | anthracite                                      |                      | be guaranteed another method of installation     |
|                        | White: Interior; front and side panels melamine |                      | needs to be chosen.                              |
|                        | white                                           | Colours Body/Front   | 260 - White matt                                 |
|                        | Traffic grey, Wild oak:                         |                      | 261 – White glossy                               |
|                        | Interior; front and side panels melamine        |                      | 266 - Traffic grey                               |
|                        | anthracite                                      |                      | 267 - Wild oak                                   |
|                        | Specialcolor, Multicolor:                       |                      | 990 - Specialcolor lacquered selection           |
|                        | Interior; front and side panels lacquered       |                      | 999 - Multicolor lacquered selection             |
|                        | integrated handle at the right side             |                      |                                                  |
|                        | 1 door (soft-close mechanism)                   |                      |                                                  |
|                        | 2 glass shelves (fixed)                         |                      |                                                  |

## TECHNICAL DRAWINGS / S 1 : 20