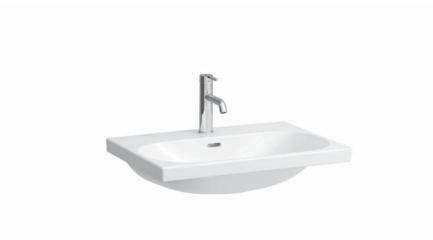

## Washbasin undersurface ground 81608.4

## TECHNICAL DATA

| Order no.             | 81608.4                                          | Mounting acc. excl.    |
|-----------------------|--------------------------------------------------|------------------------|
| Certified to          | EN 31                                            |                        |
| Dimensions            | 650 x 460 mm                                     | Colours                |
| Inside dimensions     |                                                  | SPECIFICATION TEX      |
| of the basin          | 610 x 315 mm                                     | Washbasin undersurf    |
| Basin capacity        | 6.2 litre (up to bottom line of the overflow)    | EN 31                  |
| Specification         | Always to be fixed to the wall.                  | dimensions 650 x 46    |
|                       | Charge 104 – 1 centre tap hole                   | 1 centre tap hole      |
| Special specification | Charge 109 – without tap holes                   | Special feature: overf |
|                       | Charge 136 – 3 tap holes, distance 8 inches      | Further options / acc  |
|                       | Charge 142 - without tap hole, without overflow  | without tap holes, 3 t |
|                       | and without open drain                           | flow and open drain,   |
|                       | Charge 156 - 1 centre tap hole, without overflow | bathtubs, furniture    |
|                       | and without open drain                           | Order no. 81608.4      |
| Weight                | 16,2 kg                                          |                        |
| Mounting acc. incl.   | Template                                         |                        |
|                       | Fastening kit, order no. 89194.0                 |                        |
|                       |                                                  |                        |