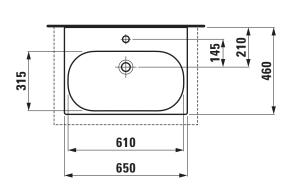

## TECHNICAL DATA

| Order no.             | 81608.4                                          | Mounting acc. excl.    |
|-----------------------|--------------------------------------------------|------------------------|
| Certified to          | EN 31                                            |                        |
| Dimensions            | 650 x 460 mm                                     | Colours                |
| Inside dimensions     |                                                  | SPECIFICATION TEX      |
| of the basin          | 610 x 315 mm                                     | Washbasin undersurf    |
| Basin capacity        | 6.2 litre (up to bottom line of the overflow)    | EN 31                  |
| Specification         | Always to be fixed to the wall.                  | dimensions 650 x 46    |
|                       | Charge 104 – 1 centre tap hole                   | 1 centre tap hole      |
| Special specification | Charge 109 – without tap holes                   | Special feature: overf |
|                       | Charge 136 – 3 tap holes, distance 8 inches      | Further options / acc  |
|                       | Charge 142 - without tap hole, without overflow  | without tap holes, 3 t |
|                       | and without open drain                           | flow and open drain,   |
|                       | Charge 156 - 1 centre tap hole, without overflow | bathtubs, furniture    |
|                       | and without open drain                           | Order no. 81608.4      |
| Weight                | 16,2 kg                                          |                        |
| Mounting acc. incl.   | Template                                         |                        |
|                       | Fastening kit, order no. 89194.0                 |                        |
|                       |                                                  |                        |

## TECHNICAL DRAWINGS / S 1 : 20