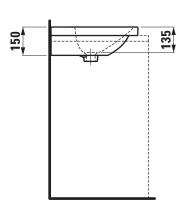

## TECHNICAL DATA

| Order no.             | 81608.4                                          | Mounting acc. excl.    |
|-----------------------|--------------------------------------------------|------------------------|
| Certified to          | EN 31                                            |                        |
| Dimensions            | 650 x 460 mm                                     | Colours                |
| Inside dimensions     |                                                  | SPECIFICATION TEX      |
| of the basin          | 610 x 315 mm                                     | Washbasin undersurf    |
| Basin capacity        | 6.2 litre (up to bottom line of the overflow)    | EN 31                  |
| Specification         | Always to be fixed to the wall.                  | dimensions 650 x 46    |
|                       | Charge 104 – 1 centre tap hole                   | 1 centre tap hole      |
| Special specification | Charge 109 – without tap holes                   | Special feature: overf |
|                       | Charge 136 – 3 tap holes, distance 8 inches      | Further options / acc  |
|                       | Charge 142 - without tap hole, without overflow  | without tap holes, 3 t |
|                       | and without open drain                           | flow and open drain,   |
|                       | Charge 156 - 1 centre tap hole, without overflow | bathtubs, furniture    |
|                       | and without open drain                           | Order no. 81608.4      |
| Weight                | 16,2 kg                                          |                        |
| Mounting acc. incl.   | Template                                         |                        |
|                       | Fastening kit, order no. 89194.0                 |                        |
|                       |                                                  |                        |

## TECHNICAL DRAWINGS / S 1 : 20