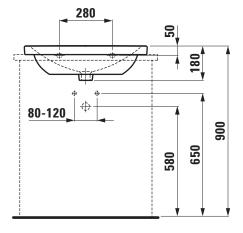

## TECHNICAL DATA

| Order no.             | 81608.4                                          | Mounting acc. excl.    |
|-----------------------|--------------------------------------------------|------------------------|
| Certified to          | EN 31                                            |                        |
| Dimensions            | 650 x 460 mm                                     | Colours                |
| Inside dimensions     |                                                  | SPECIFICATION TEX      |
| of the basin          | 610 x 315 mm                                     | Washbasin undersurf    |
| Basin capacity        | 6.2 litre (up to bottom line of the overflow)    | EN 31                  |
| Specification         | Always to be fixed to the wall.                  | dimensions 650 x 46    |
|                       | Charge 104 – 1 centre tap hole                   | 1 centre tap hole      |
| Special specification | Charge 109 – without tap holes                   | Special feature: overf |
|                       | Charge 136 – 3 tap holes, distance 8 inches      | Further options / acc  |
|                       | Charge 142 - without tap hole, without overflow  | without tap holes, 3 t |
|                       | and without open drain                           | flow and open drain,   |
|                       | Charge 156 - 1 centre tap hole, without overflow | bathtubs, furniture    |
|                       | and without open drain                           | Order no. 81608.4      |
| Weight                | 16,2 kg                                          |                        |
| Mounting acc. incl.   | Template                                         |                        |
|                       | Fastening kit, order no. 89194.0                 |                        |
|                       |                                                  |                        |

## TECHNICAL DRAWINGS / S 1 : 20