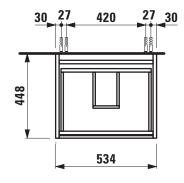

## Vanity unit 403522

| TECHNICAL DATA       |                                                  |                      |                                        |
|----------------------|--------------------------------------------------|----------------------|----------------------------------------|
| Order no.            | 403522 / 2 drawers                               | Colours Body/Front   | 260 – White matt                       |
| Dimensions (WxHxD)   | 534 x 515 x 448 mm                               |                      | 261 – White glossy                     |
| Matching for         | washbasin Lua, order no. 810082                  |                      | 266 - Traffic grey                     |
| Specification        | Body/Front - 19 mm MDF panels, lacquered or      |                      | 267 - Wild oak                         |
|                      | PVC furniture foil (only 267 - Wild oak)         |                      | 990 - Specialcolor lacquered selection |
|                      | integrated handles in the front                  |                      | 999 - Multicolor lacquered selection   |
|                      | 2 full extension drawers, anthracite             |                      |                                        |
|                      | (soft-close mechanism), incl. organiser          | Colours Towel holder |                                        |
| Weight               | 23,0 kg                                          | order no. 493120     | 004 - Chrome plated                    |
| Accessories incl.    | Drawer organizer, U-shaped, order no. 496113     |                      | 268 - White matt                       |
| Accessories excl.    | Towel holder chrome plated or lacquered,         |                      | 450 - Black matt                       |
|                      | order no. 493120                                 |                      |                                        |
|                      | Towel rail, anodized aluminium, order no. 490951 | order no. 490951     | 104 – Aluminium glossy                 |
|                      | Space saving siphon, order no. 894240            |                      | 105 – Aluminium                        |
| Mounting acc. incl.  | Installation set for furniture, order no. 493133 |                      | 106 - Aluminium black                  |
| Mounting information | The walls installed on must meet the require-    |                      |                                        |
|                      | ments of the furniture in terms of weight and    |                      |                                        |
|                      | the supplied fastening elements. If this cannot  |                      |                                        |
|                      | be guaranteed another method of installation     |                      |                                        |
|                      | needs to be chosen.                              |                      |                                        |

## TECHNICAL DRAWINGS / S 1 : 20