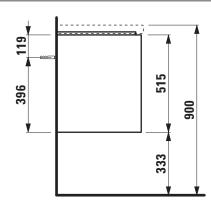

## Vanity unit 403522

| TECHNICAL DATA       |                                                  |                      |                                        |
|----------------------|--------------------------------------------------|----------------------|----------------------------------------|
| Order no.            | 403522 / 2 drawers                               | Colours Body/Front   | 260 – White matt                       |
| Dimensions (WxHxD)   | 534 x 515 x 448 mm                               |                      | 261 – White glossy                     |
| Matching for         | washbasin Lua, order no. 810082                  |                      | 266 - Traffic grey                     |
| Specification        | Body/Front - 19 mm MDF panels, lacquered or      |                      | 267 - Wild oak                         |
|                      | PVC furniture foil (only 267 - Wild oak)         |                      | 990 - Specialcolor lacquered selection |
|                      | integrated handles in the front                  |                      | 999 - Multicolor lacquered selection   |
|                      | 2 full extension drawers, anthracite             |                      |                                        |
|                      | (soft-close mechanism), incl. organiser          | Colours Towel holder |                                        |
| Weight               | 23,0 kg                                          | order no. 493120     | 004 - Chrome plated                    |
| Accessories incl.    | Drawer organizer, U-shaped, order no. 496113     |                      | 268 - White matt                       |
| Accessories excl.    | Towel holder chrome plated or lacquered,         |                      | 450 - Black matt                       |
|                      | order no. 493120                                 |                      |                                        |
|                      | Towel rail, anodized aluminium, order no. 490951 | order no. 490951     | 104 – Aluminium glossy                 |
|                      | Space saving siphon, order no. 894240            |                      | 105 – Aluminium                        |
| Mounting acc. incl.  | Installation set for furniture, order no. 493133 |                      | 106 - Aluminium black                  |
| Mounting information | The walls installed on must meet the require-    |                      |                                        |
|                      | ments of the furniture in terms of weight and    |                      |                                        |
|                      | the supplied fastening elements. If this cannot  |                      |                                        |
|                      | be guaranteed another method of installation     |                      |                                        |
|                      | needs to be chosen.                              |                      |                                        |

## TECHNICAL DRAWINGS / S 1 : 20