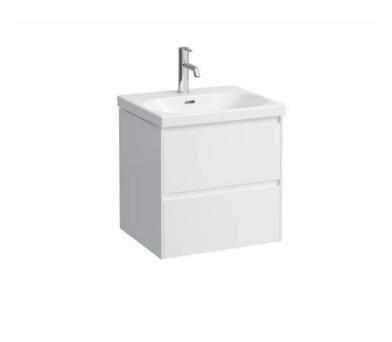

## Vanity unit 403522

| TECHNICAL DATA       |                                                  |                      |                                        |
|----------------------|--------------------------------------------------|----------------------|----------------------------------------|
| Order no.            | 403522 / 2 drawers                               | Colours Body/Front   | 260 – White matt                       |
| Dimensions (WxHxD)   | 534 x 515 x 448 mm                               |                      | 261 – White glossy                     |
| Matching for         | washbasin Lua, order no. 810082                  |                      | 266 - Traffic grey                     |
| Specification        | Body/Front - 19 mm MDF panels, lacquered or      |                      | 267 - Wild oak                         |
|                      | PVC furniture foil (only 267 - Wild oak)         |                      | 990 - Specialcolor lacquered selection |
|                      | integrated handles in the front                  |                      | 999 - Multicolor lacquered selection   |
|                      | 2 full extension drawers, anthracite             |                      |                                        |
|                      | (soft-close mechanism), incl. organiser          | Colours Towel holder |                                        |
| Weight               | 23,0 kg                                          | order no. 493120     | 004 - Chrome plated                    |
| Accessories incl.    | Drawer organizer, U-shaped, order no. 496113     |                      | 268 - White matt                       |
| Accessories excl.    | Towel holder chrome plated or lacquered,         |                      | 450 - Black matt                       |
|                      | order no. 493120                                 |                      |                                        |
|                      | Towel rail, anodized aluminium, order no. 490951 | order no. 490951     | 104 – Aluminium glossy                 |
|                      | Space saving siphon, order no. 894240            |                      | 105 – Aluminium                        |
| Mounting acc. incl.  | Installation set for furniture, order no. 493133 |                      | 106 - Aluminium black                  |
| Mounting information | The walls installed on must meet the require-    |                      |                                        |
|                      | ments of the furniture in terms of weight and    |                      |                                        |
|                      | the supplied fastening elements. If this cannot  |                      |                                        |
|                      | be guaranteed another method of installation     |                      |                                        |
|                      | needs to be chosen.                              |                      |                                        |