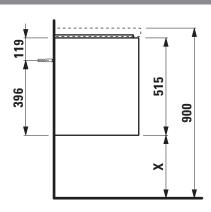

## TECHNICAL DRAWINGS / S 1 : 20

X = The exact height must be set during installation.