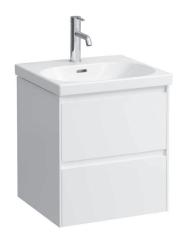

## Vanity unit 403512

| Order no.           | 403512 / 2 drawers                               | Mounting information | The walls installed on must meet the require-   |
|---------------------|--------------------------------------------------|----------------------|-------------------------------------------------|
| Dimensions (WxHxD)  | 482 x 515 x 448 mm                               | ŭ                    | ments of the furniture in terms of weight and   |
| Matching for        | washbasin Lua, order no. 810081,                 |                      | the supplied fastening elements. If this cannot |
|                     | Living, order no. 817431,                        |                      | be guaranteed another method of installation    |
|                     | Kartell • LAUFEN, order no. 810332               |                      | needs to be chosen.                             |
| Specification       | Body/Front – 19 mm MDF panels, lacquered or      | Colours Body/Front   | 260 - White matt                                |
|                     | PVC furniture foil (only 267 - Wild oak)         |                      | 261 – White glossy                              |
|                     | integrated handles in the front                  |                      | 266 - Traffic grey                              |
|                     | 2 full extension drawers, anthracite             |                      | 267 - Wild oak                                  |
|                     | (soft-close mechanism), incl. organiser          |                      | 990 - Specialcolor lacquered selection          |
| Weight              | 22,0 kg                                          |                      | 999 - Multicolor lacquered selection            |
| Accessories incl.   | Drawer organizer, U-shaped, order no. 496113     |                      |                                                 |
| Accessories excl.   | Towel holder chrome plated or lacquered,         | Colours Towel holder |                                                 |
|                     | order no. 493120                                 | order no. 493120     | 004 - Chrome plated                             |
|                     | Towel rail, anodized aluminium, order no. 490951 |                      | 268 - White matt                                |
|                     | Space saving siphon, order no. 894240            |                      | 450 - Black matt                                |
| Mounting acc. incl. | Installation set for furniture, order no. 493133 |                      |                                                 |
|                     |                                                  | order no. 490951     | 104 – Aluminium glossy                          |
|                     |                                                  |                      | 105 – Aluminium                                 |
|                     |                                                  |                      | 106 – Aluminium black                           |