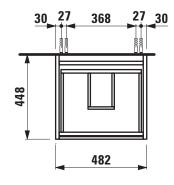

## Vanity unit 403512

| Order no.           | 403512 / 2 drawers                               | Mounting information | The walls installed on must meet the require-   |
|---------------------|--------------------------------------------------|----------------------|-------------------------------------------------|
| Dimensions (WxHxD)  | 482 x 515 x 448 mm                               | ŭ                    | ments of the furniture in terms of weight and   |
| Matching for        | washbasin Lua, order no. 810081,                 |                      | the supplied fastening elements. If this cannot |
|                     | Living, order no. 817431,                        |                      | be guaranteed another method of installation    |
|                     | Kartell • LAUFEN, order no. 810332               |                      | needs to be chosen.                             |
| Specification       | Body/Front – 19 mm MDF panels, lacquered or      | Colours Body/Front   | 260 - White matt                                |
|                     | PVC furniture foil (only 267 - Wild oak)         |                      | 261 – White glossy                              |
|                     | integrated handles in the front                  |                      | 266 - Traffic grey                              |
|                     | 2 full extension drawers, anthracite             |                      | 267 - Wild oak                                  |
|                     | (soft-close mechanism), incl. organiser          |                      | 990 - Specialcolor lacquered selection          |
| Weight              | 22,0 kg                                          |                      | 999 - Multicolor lacquered selection            |
| Accessories incl.   | Drawer organizer, U-shaped, order no. 496113     |                      |                                                 |
| Accessories excl.   | Towel holder chrome plated or lacquered,         | Colours Towel holder |                                                 |
|                     | order no. 493120                                 | order no. 493120     | 004 - Chrome plated                             |
|                     | Towel rail, anodized aluminium, order no. 490951 |                      | 268 - White matt                                |
|                     | Space saving siphon, order no. 894240            |                      | 450 - Black matt                                |
| Mounting acc. incl. | Installation set for furniture, order no. 493133 |                      |                                                 |
|                     |                                                  | order no. 490951     | 104 – Aluminium glossy                          |
|                     |                                                  |                      | 105 – Aluminium                                 |
|                     |                                                  |                      | 106 – Aluminium black                           |

## TECHNICAL DRAWINGS / S 1 : 20

X = The exact height must be set during installation.