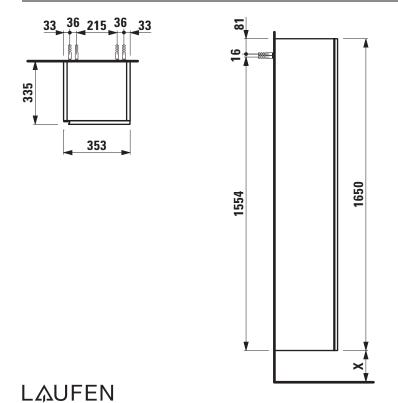

## LANI FURNITURE

Tall cabinet 403722

| TECHNICAL DATA     |                                                 |                      |                                                  |
|--------------------|-------------------------------------------------|----------------------|--------------------------------------------------|
| Order no.          | 403722/ door hinge right                        | Weight               | 35,0 kg                                          |
| Dimensions (WxHxD) | 353 x 1650 x 335 mm                             | Mounting acc. incl.  | Installation set for furniture, order no. 492171 |
| Specification      | Body/Front – 19 mm MDF panels, lacquered or     | Mounting information | The walls installed on must meet the require-    |
|                    | PVC furniture foil (only 267 – Wild oak)        |                      | ments of the furniture in terms of weight and    |
|                    | back panel, top and bottom panel melamine       |                      | the supplied fastening elements. If this cannot  |
|                    | anthracite                                      |                      | be guaranteed another method of installation     |
|                    | White: Interior; front and side panels melamine |                      | needs to be chosen.                              |
|                    | white                                           | Colours Body/Front   | 260 – White matt                                 |
|                    | Traffic grey, Wild oak:                         |                      | 261 – White glossy                               |
|                    | Interior; front and side panels melamine        |                      | 266 – Traffic grey                               |
|                    | anthracite                                      |                      | 267 – Wild oak                                   |
|                    | Specialcolor, Multicolor:                       |                      | 990 – Specialcolor lacquered selection           |
|                    | Interior; front and side panels lacquered       |                      | 999 - Multicolor lacquered selection             |
|                    | integrated handle at the left side              |                      |                                                  |
|                    | 1 door (soft-close mechanism)                   |                      |                                                  |
|                    | 4 glass shelves (fixed)                         |                      |                                                  |

## TECHNICAL DRAWINGS / S 1 : 20

X = The exact hight must be set during installation.