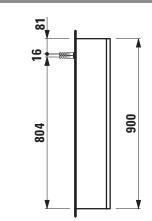

## Wall cabinet 403711

| TECHNICAL DATA     |                                                 |                      |                                                  |
|--------------------|-------------------------------------------------|----------------------|--------------------------------------------------|
| Order no.          | 403711 / door hinge left                        | Weight               | 13,5 kg                                          |
| Dimensions (WxHxD) | 353 x 900 x 184 mm                              | Mounting acc. incl.  | Installation set for furniture, order no. 492171 |
| Specification      | Body/Front – 19 mm MDF panels, lacquered or     | Mounting information | The walls installed on must meet the require-    |
|                    | PVC furniture foil (only 267 – Wild oak)        |                      | ments of the furniture in terms of weight and    |
|                    | back panel, top and bottom panel melamine       |                      | the supplied fastening elements. If this cannot  |
|                    | anthracite                                      |                      | be guaranteed another method of installation     |
|                    | White: Interior; front and side panels melamine |                      | needs to be chosen.                              |
|                    | white                                           | Colours Body/Front   | 260 – White matt                                 |
|                    | Traffic grey, Wild oak:                         |                      | 261 – White glossy                               |
|                    | Interior; front and side panels melamine        |                      | 266 – Traffic grey                               |
|                    | anthracite                                      |                      | 267 – Wild oak                                   |
|                    | Specialcolor, Multicolor:                       |                      | 990 - Specialcolor lacquered selection           |
|                    | Interior; front and side panels lacquered       |                      | 999 - Multicolor lacquered selection             |
|                    | integrated handle at the right side             |                      |                                                  |
|                    | 1 door (soft-close mechanism)                   |                      |                                                  |
|                    | 2 glass shelves (fixed)                         |                      |                                                  |

## TECHNICAL DRAWINGS / S 1 : 20