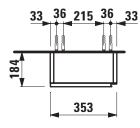

## Wall cabinet 403711

| TECHNICAL DATA     |                                                 |                      |                                                  |
|--------------------|-------------------------------------------------|----------------------|--------------------------------------------------|
| Order no.          | 403711 / door hinge left                        | Weight               | 13,5 kg                                          |
| Dimensions (WxHxD) | 353 x 900 x 184 mm                              | Mounting acc. incl.  | Installation set for furniture, order no. 492171 |
| Specification      | Body/Front – 19 mm MDF panels, lacquered or     | Mounting information | The walls installed on must meet the require-    |
|                    | PVC furniture foil (only 267 – Wild oak)        |                      | ments of the furniture in terms of weight and    |
|                    | back panel, top and bottom panel melamine       |                      | the supplied fastening elements. If this cannot  |
|                    | anthracite                                      |                      | be guaranteed another method of installation     |
|                    | White: Interior; front and side panels melamine |                      | needs to be chosen.                              |
|                    | white                                           | Colours Body/Front   | 260 – White matt                                 |
|                    | Traffic grey, Wild oak:                         |                      | 261 – White glossy                               |
|                    | Interior; front and side panels melamine        |                      | 266 – Traffic grey                               |
|                    | anthracite                                      |                      | 267 – Wild oak                                   |
|                    | Specialcolor, Multicolor:                       |                      | 990 - Specialcolor lacquered selection           |
|                    | Interior; front and side panels lacquered       |                      | 999 - Multicolor lacquered selection             |
|                    | integrated handle at the right side             |                      |                                                  |
|                    | 1 door (soft-close mechanism)                   |                      |                                                  |
|                    | 2 glass shelves (fixed)                         |                      |                                                  |

## TECHNICAL DRAWINGS / S 1 : 20