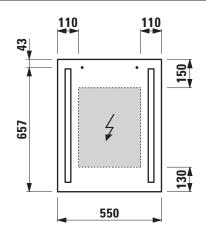

## Mirror with LED lighting 403851

| TECHNICAL DATA      |                                          |
|---------------------|------------------------------------------|
| Order no.           | 403851                                   |
| EEC                 | E                                        |
| Dimensions (WxHxD)  | 550 x 700 x 28 mm                        |
| Specification       | hardwired for room switch                |
|                     | Mirror glass 4 mm with security foil     |
|                     | With integrated vertical LED lighting    |
|                     | 4000 Kelvin, IP44, 10,0W, 230V, 50/60 Hz |
|                     | LED light source replaceable             |
| Weight              | 4,7 kg                                   |
| Mounting acc. incl. | Installation set, order no. 493132       |

## TECHNICAL DRAWINGS / S 1 : 20