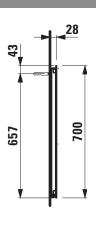

## Mirror with LED lighting 403851

| TECHNICAL DATA      |                                          |
|---------------------|------------------------------------------|
| Order no.           | 403851                                   |
| EEC                 | E                                        |
| Dimensions (WxHxD)  | 550 x 700 x 28 mm                        |
| Specification       | hardwired for room switch                |
|                     | Mirror glass 4 mm with security foil     |
|                     | With integrated vertical LED lighting    |
|                     | 4000 Kelvin, IP44, 10,0W, 230V, 50/60 Hz |
|                     | LED light source replaceable             |
| Weight              | 4,7 kg                                   |
| Mounting acc. incl. | Installation set, order no. 493132       |

## TECHNICAL DRAWINGS / S 1 : 20