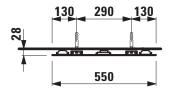

nsions (WxHxD)  | 550 x 700 x 28 mm                        |
| Specification       | hardwired for room switch                |
|                     | Mirror glass 4 mm with security foil     |
|                     | With integrated vertical LED lighting    |
|                     | 4000 Kelvin, IP44, 10,0W, 230V, 50/60 Hz |
|                     | LED light source replaceable             |
| Weight              | 4,7 kg                                   |
| Mounting acc. incl. | Installation set, order no. 493132       |

Mounting information The fortification walls must meet the require ments of the furniture in terms of weight and the supplied fasteners. This can not be guaranteed, another method of attachment is chosen.

230V power supply required.

## TECHNICAL DRAWINGS / S 1 : 20