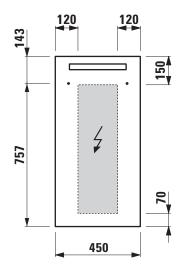

| Dimensions (WxHxD)  | 450 x 900 x 28 mm                       |
| Specification       | hardwired for room switch               |
|                     | Mirror glass 4 mm with security foil    |
|                     | With integrated horizontal LED lighting |
|                     | 4000 Kelvin, IP44, 5,0W, 230V, 50/60 Hz |
|                     | LED light source replaceable            |
| Weight              | 4,3 kg                                  |
| Mounting acc. incl. | Installation set, order no. 493132      |

Mounting information The fortification walls must meet the require ments of the furniture in terms of weight and the supplied fasteners. This can not be guaranteed, another method of attachment is chosen.

230V power supply required.

## TECHNICAL DRAWINGS / S 1 : 20