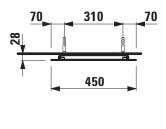

|
| Dimensions (WxHxD)  | 450 x 900 x 28 mm                       |
| Specification       | hardwired for room switch               |
|                     | Mirror glass 4 mm with security foil    |
|                     | With integrated horizontal LED lighting |
|                     | 4000 Kelvin, IP44, 5,0W, 230V, 50/60 Hz |
|                     | LED light source replaceable            |
| Weight              | 4,3 kg                                  |
| Mounting acc. incl. | Installation set, order no. 493132      |

Mounting information The fortification walls must meet the require ments of the furniture in terms of weight and the supplied fasteners. This can not be guaranteed, another method of attachment is chosen.

230V power supply required.

## TECHNICAL DRAWINGS / S 1 : 20