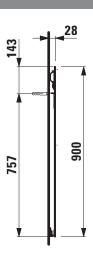

Dimensions (WxHxD)  | 450 x 900 x 28 mm                       |
| Specification       | hardwired for room switch               |
|                     | Mirror glass 4 mm with security foil    |
|                     | With integrated horizontal LED lighting |
|                     | 4000 Kelvin, IP44, 5,0W, 230V, 50/60 Hz |
|                     | LED light source replaceable            |
| Weight              | 4,3 kg                                  |
| Mounting acc. incl. | Installation set, order no. 493132      |

Mounting information The fortification walls must meet the require ments of the furniture in terms of weight and the supplied fasteners. This can not be guaranteed, another method of attachment is chosen.

230V power supply required.

## TECHNICAL DRAWINGS / S 1 : 20